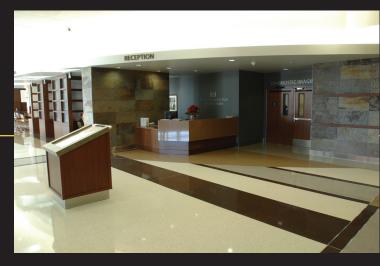

## **Terrazzo -** A COMFORTABLE Flooring Solution

Patients entering a healthcare facility are often in pain. Tiles, bricks, and other floors create bumpy joints that can make wheelchair or gurney transportation excruciating. These joints can also be difficult to navigate with a walker or crutches. Terrazzo's seamless finish guarantees a smooth - and quiet - ride or walk for patients.

## **Terrazzo -** A HIGH DESIGN Flooring Solution

With a virtually unlimited color palette and the ability to form intricate strip designs, terrazzo can be as visually impactful as it is practical. Many hospitals incorporate directional guides into their floor design, helping to guide patients, staff, and visitors to appropriate places within the facility. Children's hospitals feature bright colors and playful images to appeal to their young patients.

Whether a facility wishes their floor to reflect the local area, patient base, or incorporate design themes from other finishes, terrazzo offers the most flexibility. Terrazzo sets the tone for the building - whether bright and bold, or calm and sophisticated - as a beautiful, enduring finish.