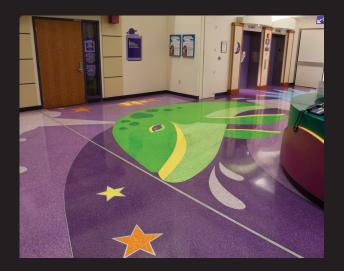

## **Terrazzo -** A HIGH DESIGN Flooring Solution

With a virtually unlimited color palette and the ability to form intricate strip designs, terrazzo can be as visually impactful as it is practical. Many hospitals incorporate directional guides into their floor design, helping to guide patients, staff, and visitors to appropriate places within the facility. Children's hospitals feature bright colors and playful images to appeal to their young patients.