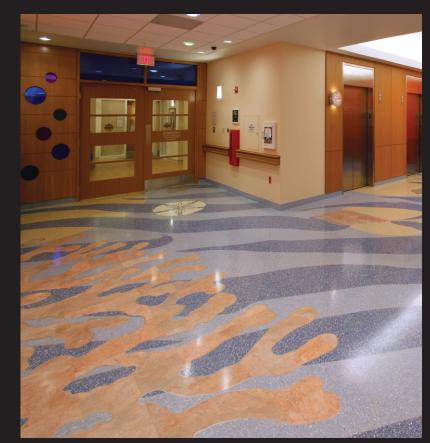

## **Terrazzo -** A HIGH DESIGN Flooring Solution

With a virtually unlimited color palette and the ability to form intricate strip designs, terrazzo can be as visually impactful as it is practical. Many hospitals incorporate directional guides into their floor design, helping to guide patients, staff, and visitors to appropriate places within the facility. Children's hospitals feature bright colors and playful images to appeal to their young patients.

Whether a facility wishes their floor to reflect the local area, patient base, or incorporate design themes from other finishes, terrazzo offers the most flexibility. Terrazzo sets the tone for the building - whether bright and bold, or calm and sophisticated - as a beautiful, enduring finish.