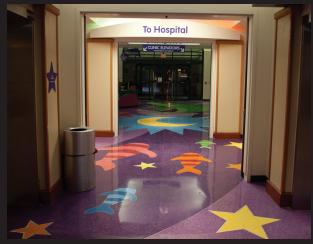

## **Terrazzo -** A HIGH DESIGN Flooring Solution

With a virtually unlimited color palette and the ability to form intricate strip designs, terrazzo can be as visually impactful as it is practical. Many hospitals incorporate directional guides into their floor design, helping to guide patients, staff, and visitors to appropriate places within the facility. Children's hospitals feature bright colors and playful images to appeal to their young patients.