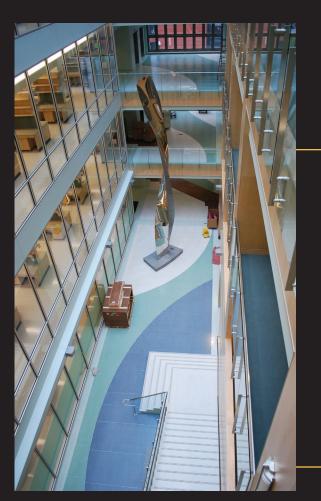

## **Terrazzo -** A COMFORTABLE Flooring Solution

Patients entering a healthcare facility are often in pain. Tiles, bricks, and other floors create bumpy joints that can make wheelchair or gurney transportation excruciating. These joints can also be difficult to navigate with a walker or crutches. Terrazzo's seamless finish guarantees a smooth - and quiet - ride or walk for patients.

## **Terrazzo -** A HIGH DESIGN Flooring Solution

With a virtually unlimited color palette and the ability to form intricate strip designs, terrazzo can be as visually impactful as it is practical. Many hospitals incorporate directional guides into their floor design, helping to guide patients, staff, and visitors to appropriate places within the facility. Children's hospitals feature bright colors and playful images to appeal to their young patients.

Whether a facility wishes their floor to reflect the local area, patient base, or incorporate design themes from other finishes, terrazzo offers the most flexibility. Terrazzo sets the tone for the building - whether bright and bold, or calm and sophisticated - as a beautiful, enduring finish.