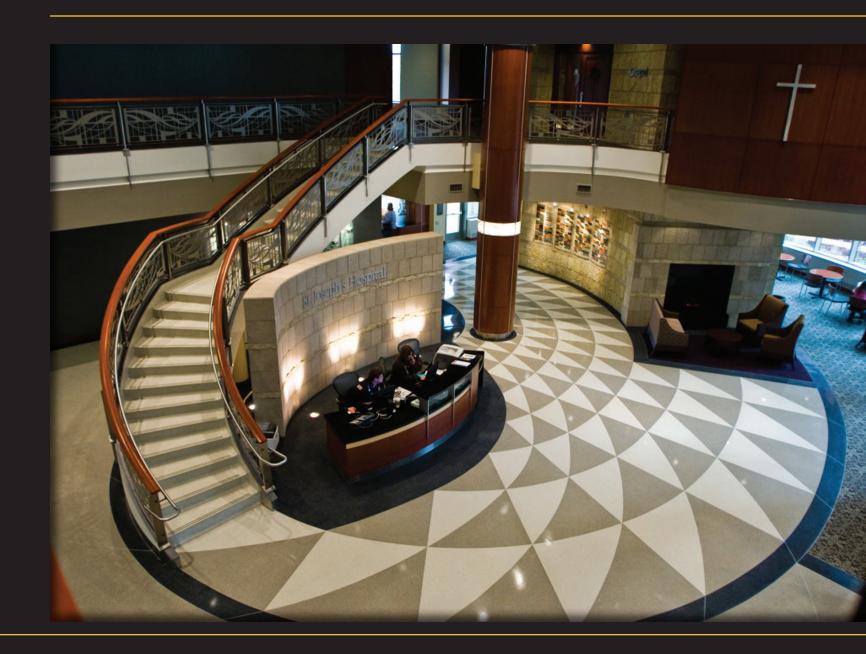

## **Terrazzo -** A HIGH DESIGN Flooring Solution

With a virtually unlimited color palette and the ability to form intricate strip designs, terrazzo can be as visually impactful as it is practical. Many hospitals incorporate directional guides into their floor design, helping to guide patients, staff, and visitors to appropriate places within the facility. Children's hospitals feature bright colors and playful images to appeal to their young patients.

Whether a facility wishes their floor to reflect the local area, patient base, or incorporate design themes from other finishes, terrazzo offers the most flexibility. Terrazzo sets the tone for the building - whether bright and bold, or calm and sophisticated - as a beautiful, enduring finish.