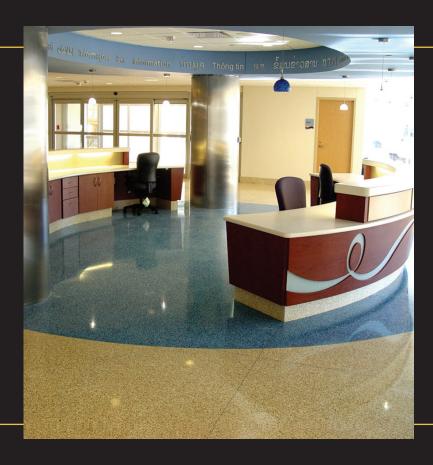

## **Terrazzo -** A HIGH DESIGN Flooring Solution

With a virtually unlimited color palette and the ability to form intricate strip designs, terrazzo can be as visually impactful as it is practical. Many hospitals incorporate directional guides into their floor design, helping to guide patients, staff, and visitors to appropriate places within the facility. Children's hospitals feature bright colors and playful images to appeal to their young patients.

Whether a facility wishes their floor to reflect the local area, patient base, or incorporate design themes from other finishes, terrazzo offers the most flexibility. Terrazzo sets the tone for the building - whether bright and bold, or calm and sophisticated - as a beautiful, enduring finish.