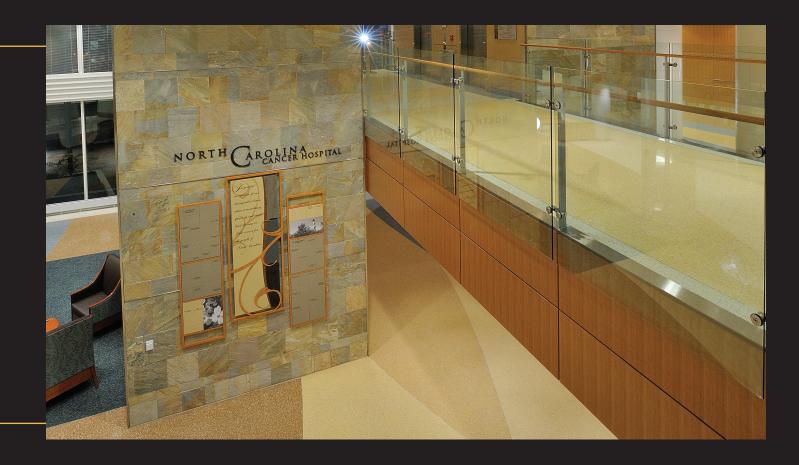

## **Terrazzo -** A HIGH DESIGN Flooring Solution

With a virtually unlimited color palette and the ability to form intricate strip designs, terrazzo can be as visually impactful as it is practical. Many hospitals incorporate directional guides into their floor design, helping to guide patients, staff, and visitors to appropriate places within the facility. Children's hospitals feature bright colors and playful images to appeal to their young patients.

Whether a facility wishes their floor to reflect the local area, patient base, or incorporate design themes from other finishes, terrazzo offers the most flexibility. Terrazzo sets the tone for the building - whether bright and bold, or calm and sophisticated - as a beautiful, enduring finish.