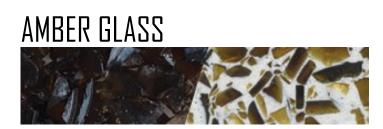

aggregate can also contribute to LEED points MR4 for its use of recycled content.

## SNOW WHITE

# NORTHERN WHITE

# GLACIER BLACK



# AGAETA



#### RAINFOREST GREEN



## GEORGIA WHITE

#### SALT & PEPPER GRANITE









## PEARL GREY



## FROZEN BLUE







#### MINT GREEN



#### VERDE ALTO

EARTH BLEND



LIGHT MAHOGANY



#### **GOLDEN BROWN PEBBLES**



#### **RED CEDAR**



#### L RIDGE BLUSH BU



#### **RECYCLED CONCRETE**



#### CLASSIC MOTHER OF PEARL



#### MOCHA



AUTUMN TAN



# CHOCOLATE BROWN PEBBLES

#### WHITE ROSE



### **RECYCLED PORCELAIN**



FRESH WATER MOTHER OF PEARL

#### SOLID WHITE GLASS



#### CLEAR GLASS



**ONE-SIDED MIRROR GLASS** 



# AUTO BLACK GLASS

**RED GLASS** 



## AUTO GREEN GLASS



#### PLATE GLASS





#### SILVER COATED GLASS







#### EMERALD GREEN GLASS

### COBALT BLUE GLASS



|          | Size (#) | Passes Screen | Retained on Screen |
|----------|----------|---------------|--------------------|
| Standard | Size #0  | 1/8 inch      | 1/16 inch          |
|          | Size #1  | 1/4 inch      | 1/8 inch           |
|          | Size #2  | 3/8 inch      | 1/4 inch           |
| Venetian | Size #3  | 1/2 inch      | 3/8 inch           |
|          | Size #4  | 5/8 inch      | 1/2 inch           |
|          | Size #5  | 3/4 inch      | 5/8 inch           |
|          | Size #6  | 7/8 inch      | 3/4 inch           |
|          | Size #7  | 1 inch        | 7/8 inch           |

#### CHIP SIZE CHART

All TERRAZZCO<sup>®</sup> Brand Recycled Glass Aggregates are 100% Post-Industiral Glass. Aggregates are packagedi