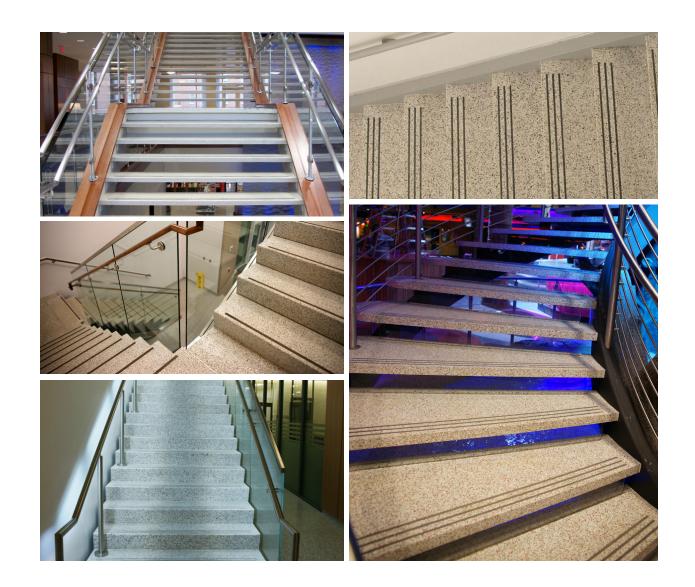

#### **PRECAST TERRAZZO STAIRS**

Concord Precast can create terrazzo stair treads for any commercial or residential construction project. From straight stairs to curved stairs, Concord Precast can match any terrazzo mix design to create a custom-designed stair tread.

Designers can choose from self-supporting stair treads or a self-supporting flat stair tread. Tread and riser combos are poured in place, creating a seamless flow from the precast terrazzo staircase to the flooring surface. Abrasive channels are cut into the tread's surface and filled with TERRAZZCO® Brand epoxy resin and silicon carbide to provide durability and slip resistance.

Stair treads are available in a variety of thicknesses and lengths. The design professionals at Concord Terrazzo Company can provide shop drawings for design professionals and installers upon request.