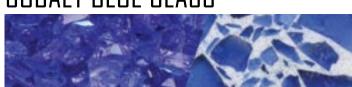

### COBALT BLUE GLASS

|          | Size (#) | Passes Screen | Retained on Screen |
|----------|----------|---------------|--------------------|
| Standard | Size #0  | 1/8 inch      | 1/16 inch          |
|          | Size #1  | 1/4 inch      | 1/8 inch           |
|          | Size #2  | 3/8 inch      | 1/4 inch           |
| Venetian | Size #3  | 1/2 inch      | 3/8 inch           |
|          | Size #4  | 5/8 inch      | 1/2 inch           |
|          | Size #5  | 3/4 inch      | 5/8 inch           |
|          | Size #6  | 7/8 inch      | 3/4 inch           |
|          | Size #7  | 1 inch        | 7/8 inch           |