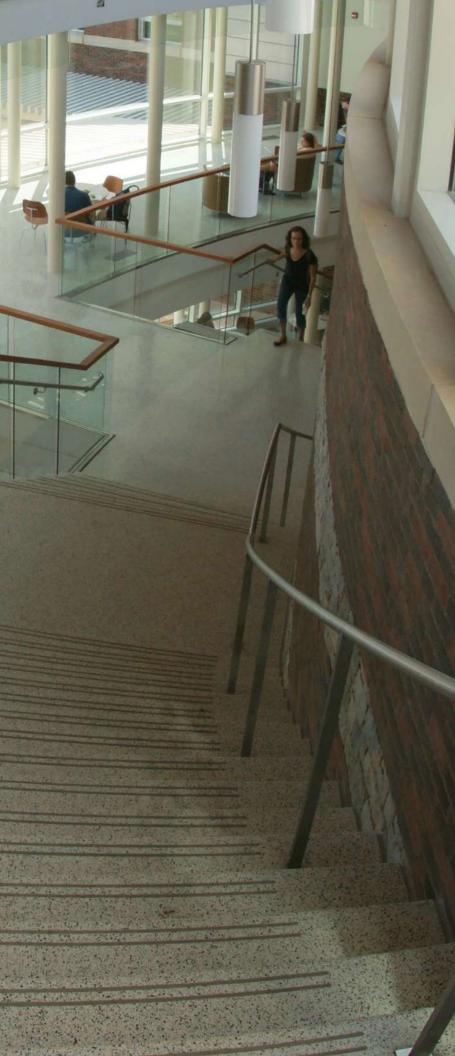

## CONCORD PRECAST PRECAST TERRAZZO

Add beauty to your project with a precast terrazzo staircase, countertop, wall base, and other precast terrazzo products, all crafted with accuracy and precision at Concord Terrazzo Company's precast facility.

#### **CONCORD PRECAST**

Concord Terrazzo Company has a precast terrazzo division dedicated to helping architects and designers craft custom precast terrazzo products. Concord Precast has the ability to manufacture precast terrazzo products ranging from precast terrazzo tile, cove wall-base, straight wall base, countertops and bartops, wall panels, column covers, stair treads, stair tread and riser combos, shower basins and windowsills. Our precise processes and machinery can; cast, cut and polish all of these timeless construction materials.

#### **PRECAST TERRAZZO STAIRS**

Concord Precast can create terrazzo stair treads for any commercial or residential construction project. From straight stairs to curved stairs, Concord Precast can match any terrazzo mix design to create a custom-designed stair tread.

Designers can choose from self-supporting stair treads or a self-supporting flat stair tread. Tread and riser combos are poured in place, creating a seamless flow from the precast terrazzo staircase to the flooring surface. Abrasive channels are cut into the tread's surface and filled with TERRAZZCO® Brand epoxy resin and silicon carbide to provide durability and slip resistance.

Stair treads are available in a variety of thicknesses and lengths. The design professionals at Concord Terrazzo Company can provide shop drawings for design professionals and installers upon request.