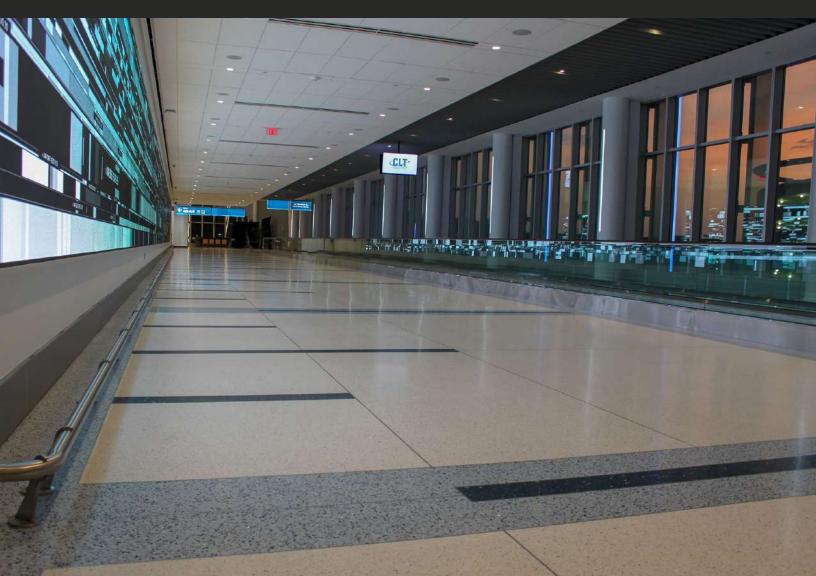

## TERRAZZCO<sup>®</sup> BRAND PRODUCTS

Concord Terrazzo Company specializes in epoxy terrazzo for institutional, commercial and industrial projects. Now more than ever before, terrazzo is gaining popularity in design communities for its durability, aesthetics and sustainability. Concord Terrazzo Company developed TERRAZZCO® Brand Products,offering the most innovative and highest quality of products in the industry. Our line of products include essentials such as recycled aggregates, epoxy resins, and precast terrazzo, as well as our innovative technologies like our waterjet cutting system, filter press and Terraglow™, the world's first glow-in-thedark resin system.

School emblems, mascots, restaurants and retail logos, city seals or decorative pieces of art can be laid seamlessly in the terrazzo floor surface. Directional aids can also be incorporated into the flooring to guide travelers in airports and other transportation centers. Our designers can also work with local artists to turn terrazzo into a canvas with Art in Public Places programs.