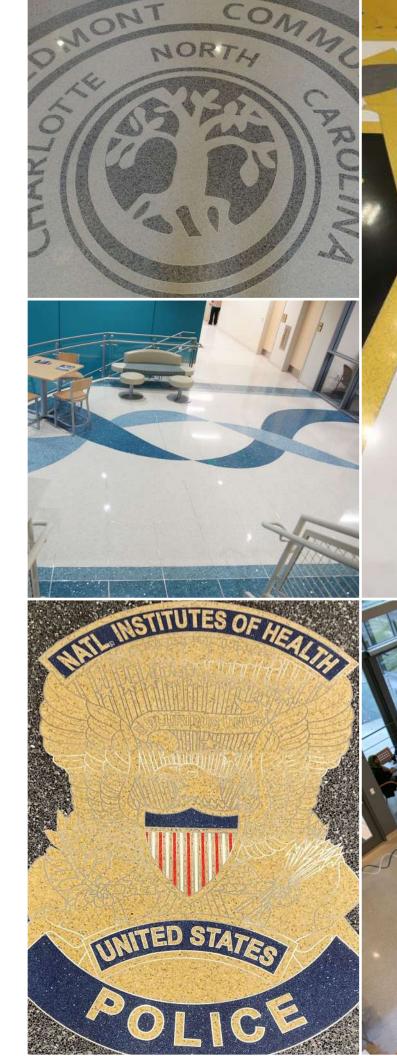

# LOGOS & GRAPHBS

With high-class waterjet technology, Concord Terrazzo Company can emulate design logos and other artwork to its finest details, adding a distinct look to a terrazzo's design.

11

### **CUSTOM LOGO DESIGN**

Waterjet cut logos add a customized touch to any terrazzo flooring surface. At Concord Terrazzo Company, our waterjet design team can cut sheets of aluminum, brass or terrazzo itself in any shape or size.

School emblems, mascots, restaurants and retail logos, city seals or decorative pieces of art can be laid seamlessly in the terrazzo floor surface. Directional aids can also be incorporated into the flooring to guide travelers in airports and other transportation centers. Our designers can also work with local artists to turn terrazzo into a canvas with Art in Public Places programs.

By consulting with a design specialist, we make sure to bring your vision to life. From simple designs to the most elaborate of designs, our design specialists can create a logo or graphic to its finest details