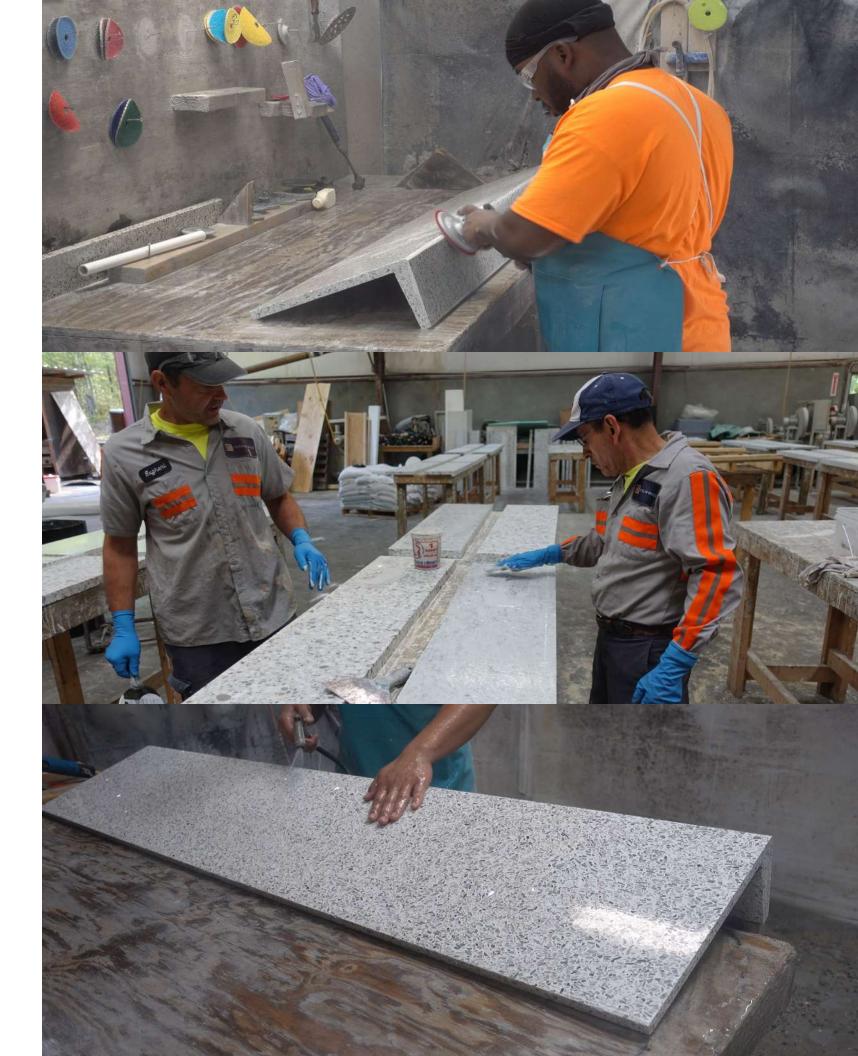

## CONCORD PRECAST PRECAST TERRAZZO

Add beauty to your project with a precast terrazzo staircase, countertop, wall base, and other precast terrazzo products, all crafted with accuracy and precision at Concord Terrazzo Company's precast facility.

#### **CONCORD PRECAST**

Concord Terrazzo Company has a precast terrazzo division dedicated to helping architects and designers craft custom precast terrazzo products. Concord Precast has the ability to manufacture precast terrazzo products ranging from precast terrazzo tile, cove wall-base, straight wall base, countertops and bartops, wall panels, column covers, stair treads, stair tread and riser combos, shower basins and windowsills. Our precise processes and machinery can; cast, cut and polish all of these timeless construction materials.

#### **PRECAST TERRAZZO STAIRS**

Concord Precast can create terrazzo stair treads for any commercial or residential construction project. From straight stairs to curved stairs, Concord Precast can match any terrazzo mix design to create a custom-designed stair tread.

Designers can choose from self-supporting stair treads or a self-supporting flat stair tread. Tread and riser combos are poured in place, creating a seamless flow from the precast terrazzo staircase to the flooring surface. Abrasive channels are cut into the tread's surface and filled with TERRAZZCO® Brand epoxy resin and silicon carbide to provide durability and slip resistance.

Stair treads are available in a variety of thicknesses and lengths. The design professionals at Concord Terrazzo Company can provide shop drawings for design professionals and installers upon request.