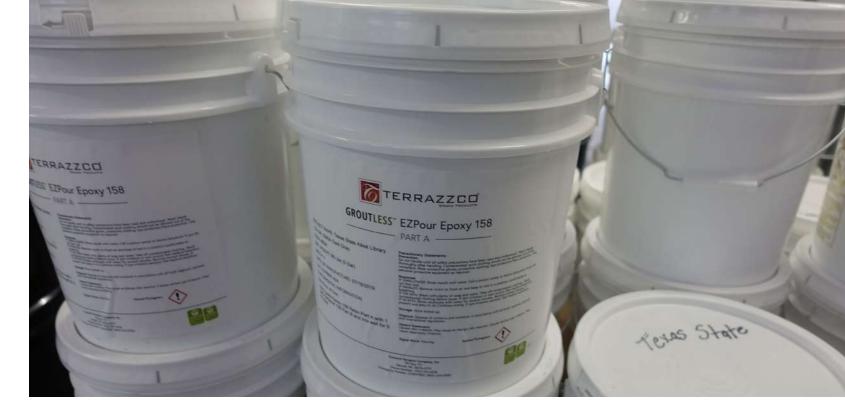

#### **GROUTLESS EZ-POUR EPOXY 158**

EZpour Epoxy 158 is a pigmented, 100% solid (VOC free), two-component epoxy resin system. When combined with an extensive variety of decorative aggregates and poured in place to 1/4" to 3/8" nominal thickness, it yields a highly decorative terrazzo flooring system. Groutless supports reduced maintenance reducing the amount of pinholes that form after the curing stage and over the product life cycle.