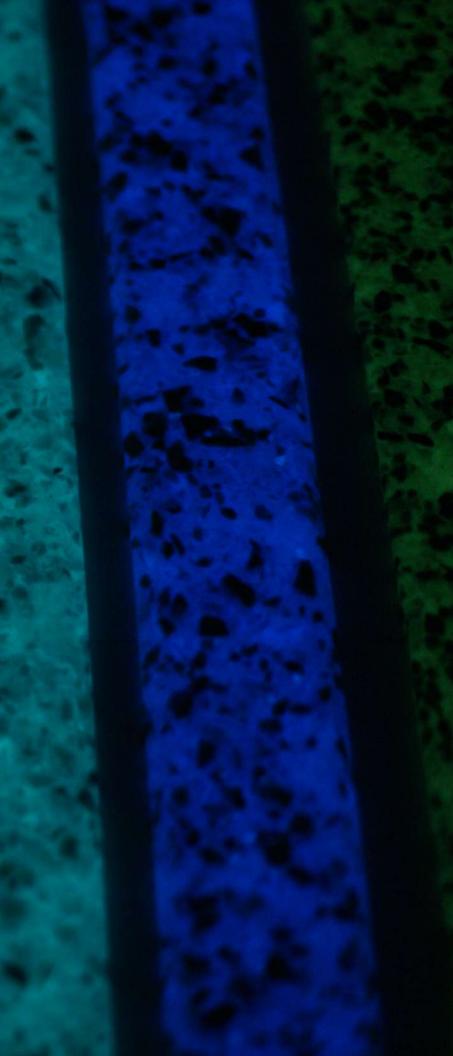

## GLOW-IN-THE-DARK TERRAZZO SYSTEM TERRAGLOW<sup>TM</sup>

Concord Terrazzo Company designed the World's first glow-in-the-dark terrazzo system, a breakthrough in the advancement of terrazzo technology and use today.

### TERRAGLOW<sup>™</sup>

Terraglow<sup>™</sup> is the world's first glow-in-the-dark epoxy resin system. Researched and tested, Terraglow<sup>™</sup> is an excellent addition to the design world, offering even more design flexibility to a terrazzo flooring surface.

Currently available in four epoxy resin colors- blue, green, violet and aqua, Terraglow<sup>™</sup> is beautiful and vibrant when the lights are off.

Terraglow<sup>™</sup> can be manufactured as aggregate and abrasive channels as well as a terrazzo matrix. Terraglow<sup>™</sup> can offer wayfinding assistance or simply brighten up a room.