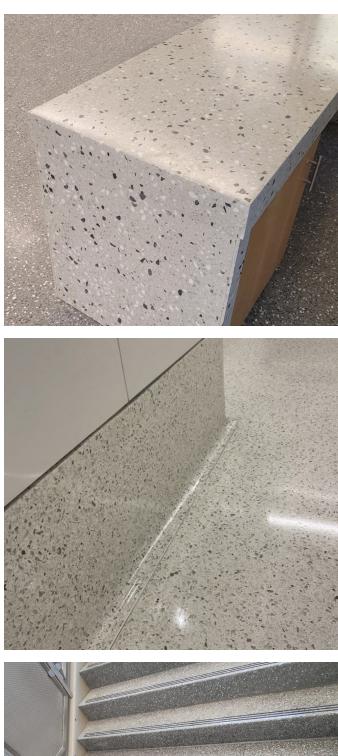

#### PRECAST TERRAZZO COUNTERTOPS

Concord Precast makes beautiful countertops, custom-designed to fit perfectly in either a residential or commercial construction project. Designs and owners have the option of choosing any terrazzo mix design by selecting any matrix color and picking a chip formula from our wide array of terrazzo aggregates. With a unique and customized hard surface finish, terrazzo is the only material that allows for level of design flexibility.

#### PRECAST TERRAZZO WALL BASE

Epoxy terrazzo wall bases can be manufactured to match any terrazzo or other terrazzo flooring surfaces. Concord Precast can manufacture precast terrazzo straight wall-base, cove wallbase, wall panels and column covers.

#### PRECAST TERRAZZO TILE

Concord Precast can also manufacture terrazzo tiles. Precast tiles vary in length from 12"x12", 18"x18" or 24"x 24" at 3/8" to 1/2" thickness, offering variety to any surface area.

Precast terrazzo tiles is an alternative to poured-in-place epoxy terrazzo.