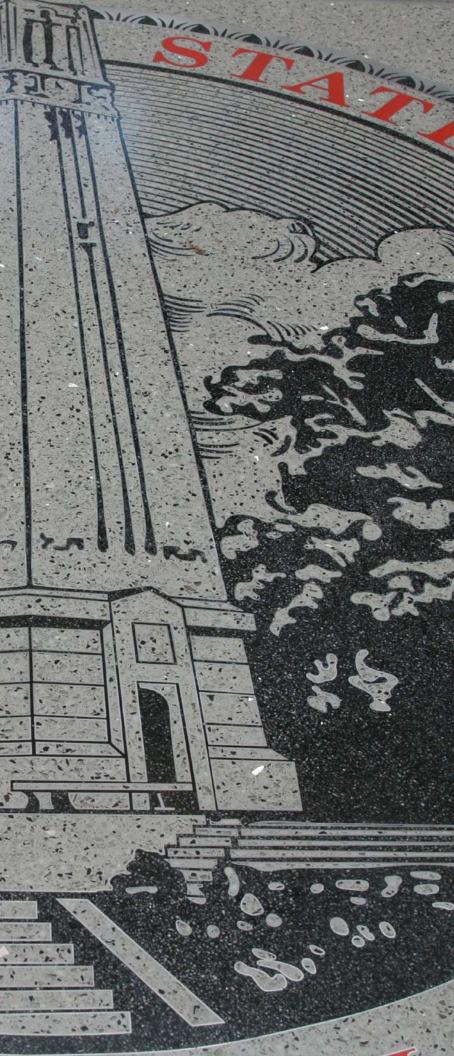

# LOGOS & GRAPHBS

With high-class waterjet technology, Concord Terrazzo Company can emulate design logos and other artwork to its finest details, adding a distinct look to a terrazzo's design.

11

### **CUSTOM LOGO DESIGN**

Waterjet cut logos add a customized touch to any terrazzo flooring surface. At Concord Terrazzo Company, our waterjet design team can cut sheets of aluminum, brass or terrazzo itself in any shape or size.

School emblems, mascots, restaurants and retail logos, city seals or decorative pieces of art can be laid seamlessly in the terrazzo floor surface. Directional aids can also be incorporated into the flooring to guide travelers in airports and other transportation centers. Our designers can also work with local artists to turn terrazzo into a canvas with Art in Public Places programs.

By consulting with a design specialist, we make sure to bring your vision to life. From simple designs to the most elaborate of designs, our design specialists can create a logo or graphic to its finest details