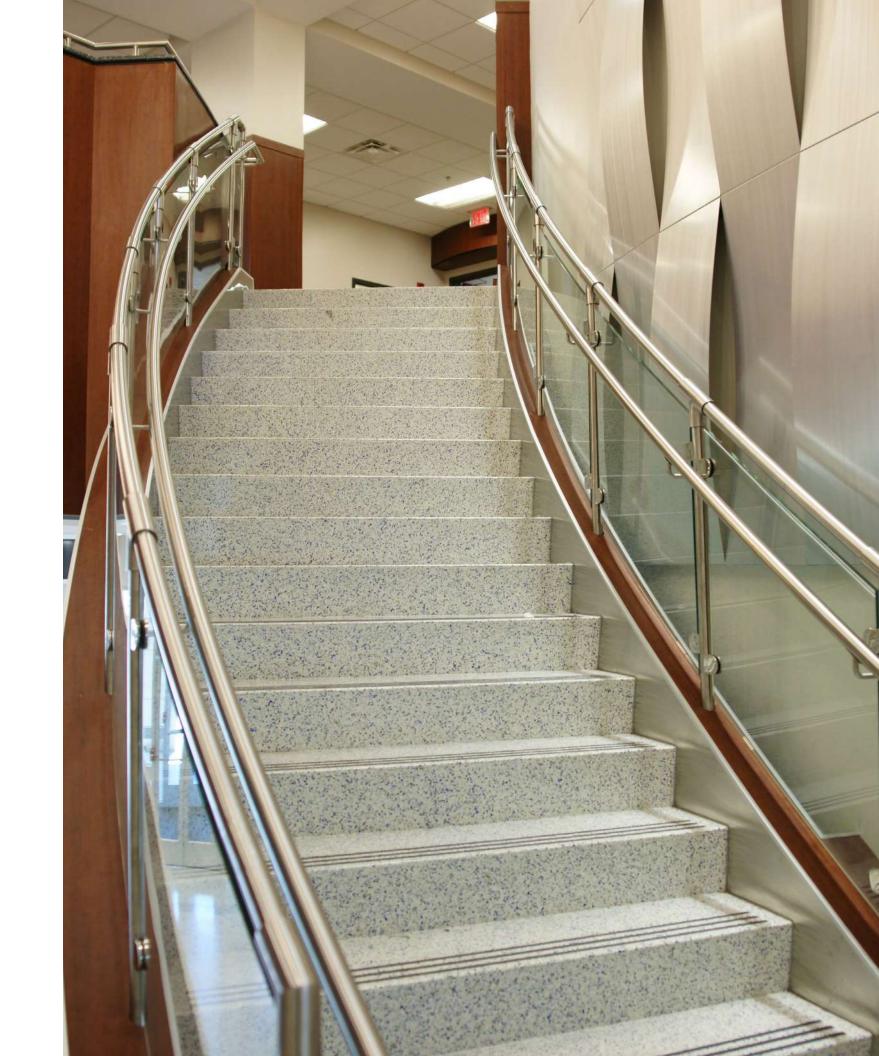

## CONCORD PRECAST PRECAST TERRAZZO

Add beauty to your project with a precast terrazzo staircase, countertop, wall base, and other precast terrazzo products, all crafted with accuracy and precision at Concord Terrazzo Company's precast facility.

#### **PRECAST TERRAZZO STAIRS**

Concord Precast can create terrazzo stair treads for any commercial or residential construction project. From straight stairs to curved stairs, Concord Precast can match any terrazzo mix design to create a custom-designed stair tread.

Designers can choose from self-supporting stair treads or a self-supporting flat stair tread. Tread and riser combos are poured in place, creating a seamless flow from the precast terrazzo staircase to the flooring surface. Abrasive channels are cut into the tread's surface and filled with TERRAZZCO® Brand epoxy resin and silicon carbide to provide durability and slip resistance.

Stair treads are available in a variety of thicknesses and lengths. The design professionals at Concord Terrazzo Company can provide shop drawings for design professionals and installers upon request.