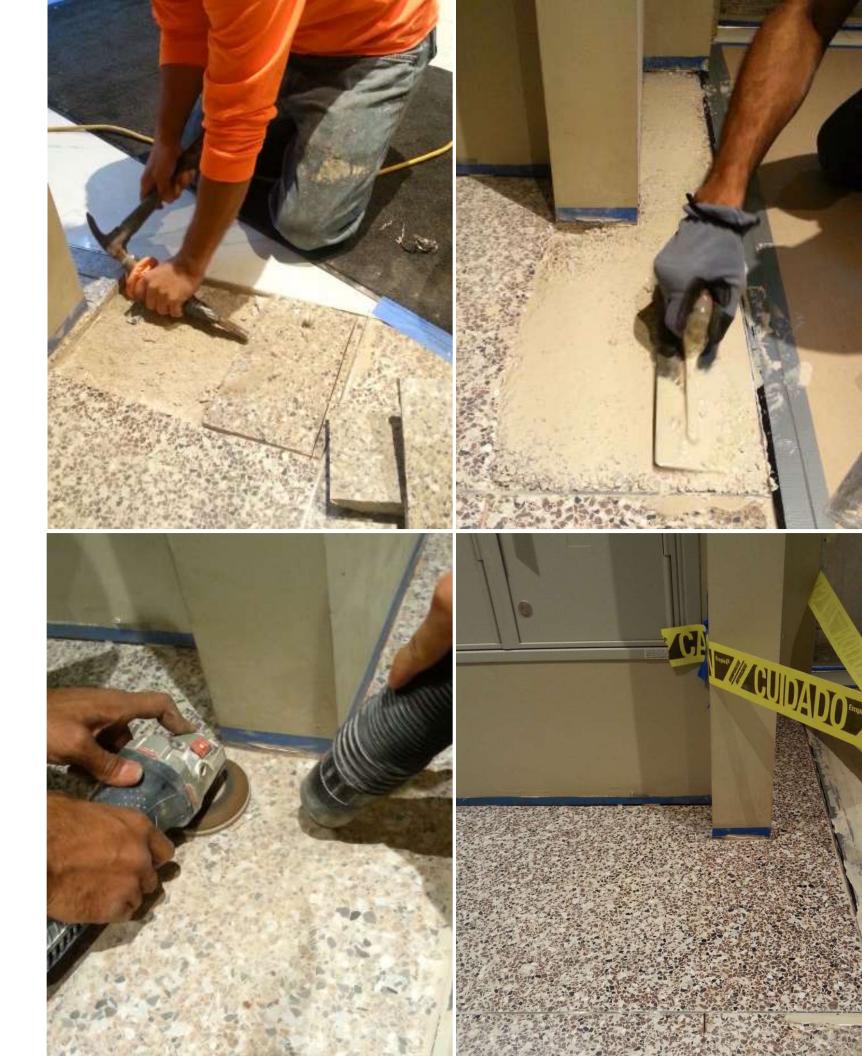

## PATCH TO MATCH

Concord Terrazzo Company restores existing terrazzo floors to their original state through the process of examining existing terrazzo surfaces to create a similar design match.

### PATCH TO MATCH

Millions of square feet of terrazzo have been installed in the United States alone. Sometimes terrazzo needs repairs due to age, neglect or other reasons.

Our patch to match services helps add new life to an existing floor, by either repairing a section of a damaged floor or by installing a new floor that matches an old terrazzo surface.

Our design specialists will examine a pre-existing surface and develop a custom formula to match the terrazzo's design. We locate the readily available materials to guarantee an exact match is possible.

This unique service offered by Concord Terrazzo Company breathes new life into existing terrazzo surfaces, prolonging the longevity of the terrazzo without having to replace a surface entirely.

info@terrazzco.com