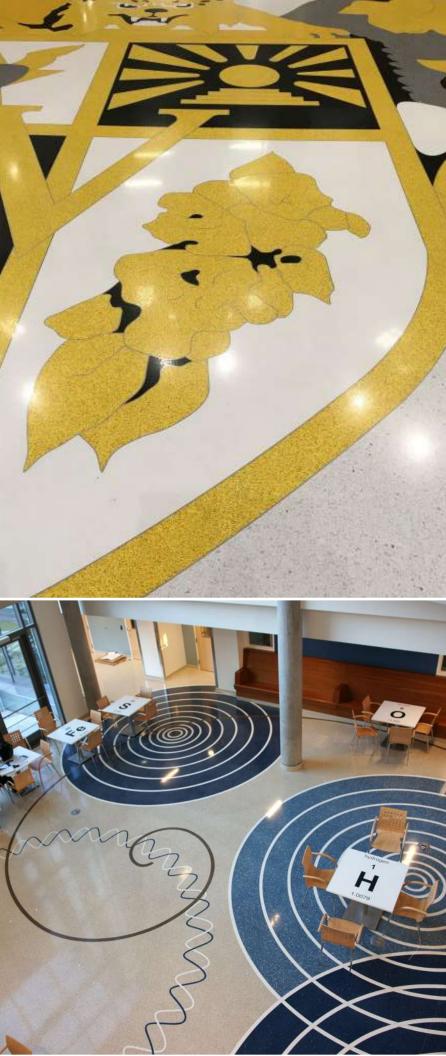

# LOGOS & GRAPHBS

With high-class waterjet technology, Concord Terrazzo Company can emulate design logos and other artwork to its finest details, adding a distinct look to a terrazzo's design.

11

### **CUSTOM LOGO DESIGN**

Waterjet cut logos add a customized touch to any terrazzo flooring surface. At Concord Terrazzo Company, our waterjet design team can cut sheets of aluminum, brass or terrazzo itself in any shape or size.

School emblems, mascots, restaurants and retail logos, city seals or decorative pieces of art can be laid seamlessly in the terrazzo floor surface. Directional aids can also be incorporated into the flooring to guide travelers in airports and other transportation centers. Our designers can also work with local artists to turn terrazzo into a canvas with Art in Public Places programs.

By consulting with a design specialist, we make sure to bring your vision to life. From simple designs to the most elaborate of designs, our design specialists can create a logo or graphic to its finest details