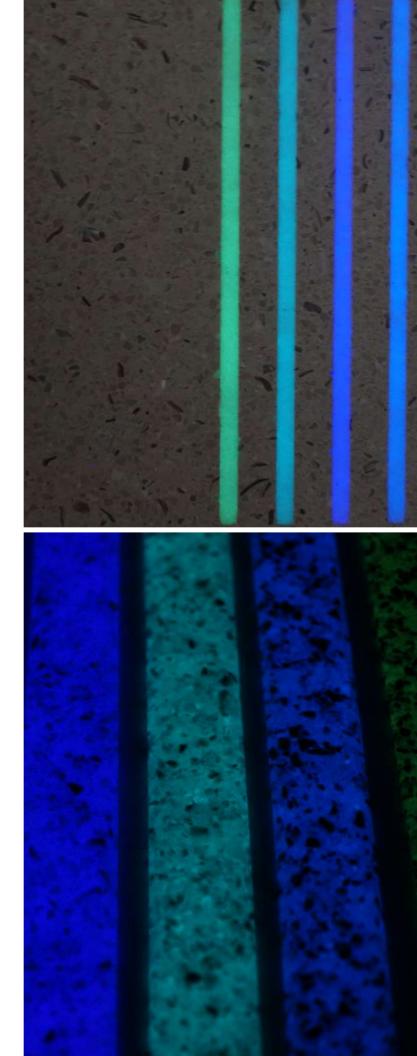

## GLOW-IN-THE-DARK TERRAZZO SYSTEM TERRAGLOW<sup>TM</sup>

Concord Terrazzo Company designed the World's first glow-in-the-dark terrazzo system, a breakthrough in the advancement of terrazzo technology and use today.

### TERRAGLOW<sup>™</sup>

Terraglow<sup>™</sup> is the world's first glow-in-the-dark epoxy resin system. Researched and tested, Terraglow<sup>™</sup> is an excellent addition to the design world, offering even more design flexibility to a terrazzo flooring surface.

Currently available in four epoxy resin colors- blue, green, violet and aqua, Terraglow<sup>™</sup> is beautiful and vibrant when the lights are off.

Terraglow<sup>™</sup> can be manufactured as aggregate and abrasive channels as well as a terrazzo matrix. Terraglow<sup>™</sup> can offer wayfinding assistance or simply brighten up a room.