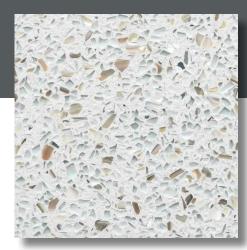

# **LEED SERIES**

The LEED Terrazzo Series comprises of terrazzo designs with over 70% post-industrial or post-consumer recycled aggregates. Glass chips make for a monochromatic look, while the reflections of the mirror chips add an extra level of beauty to your design. For affordability - opt for mirror, plate glass, or clear glass over colorful glass options.

LEED 01 **LEED Terrazzo Series 01** 

LEED 02 **LEED Terrazzo Series 02** 

LEED 03 **LEED Terrazzo Series 03** 

LEED 04 **LEED Terrazzo Series 04** 

LEED 05 **LEED Terrazzo Series 05** 

LEED 06 **LEED Terrazzo Series 06** 

LEED 07 **LEED Terrazzo Series 07** 

LEED 08 **LEED Terrazzo Series 08** 

LEED 09 **LEED Terrazzo Series 09** 

LEED 10 **LEED Terrazzo Series 10** 

LEED 11 LEED Terrazzo Series 11

LEED 12 LEED Terrazzo Series 12

LEED 13 LEED Terrazzo Series 13

LEED 14 LEED Terrazzo Series 14