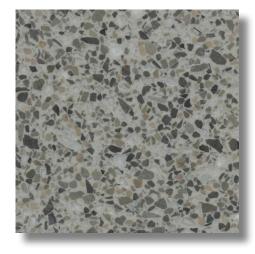

#### STANDARD SERIES

The Standard Series features marble chips exclusive to TERRAZZCO Brand Products, giving your project a unique look. The Standard Series uses traditional marble chips (sizes #0-2) which are ideal for a 3/8" epoxy terrazzo floor and precast terrazzo applications.

Marble and granite chips are the most commonly used aggregates in terrazzo, costing less than glass and shell aggregates.

SS01 Standard Series 01

SS02 Standard Series 02

SS03 Standard Series 03

SS04 Standard Series 04

SS05 Standard Series 05

SS06 Standard Series 06

SS07 Standard Series 07

SS08 Standard Series 08

SS09 Standard Series 09

SS10 Standard Series 10

SS1300 Standard Series 1300

SS1952 **Standard Series 1952** 