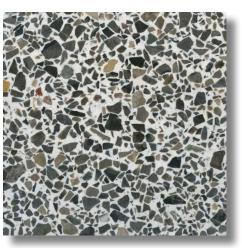

# **SEMI-EXOTIC SERIES**

The Semi-Exotic Series combines exclusive marble chips with glass and/ or shell aggregates that create beautiful terrazzo results. With the addition of different glass and shell materials, there may be increased costs associated with the Semi-Exotic Series than with the Standard Series.

SE 100 Semi-Exotic Series 100

SE 102 Semi-Exotic Series 102

SE 101 Semi-Exotic Series 101

SE 103 Semi-Exotic Series 103

SE 104 Semi-Exotic Series 104

SE 105 Semi-Exotic Series 105

SE 114 **Semi-Exotic Series 114** 

SE 111 Semi-Exotic Series 111

SE 113 Semi-Exotic Series 113

**SE 115** Semi-Exotic Series 115

Semi-Exotic Series 118

SE 118

SE 1776 Semi-Exotic Series 1776

SE 120 Semi-Exotic Series 120

SE 1778 Semi-Exotic Series 1778