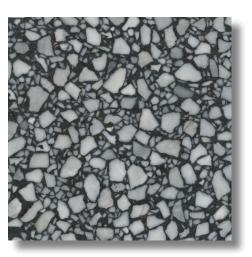

# **SEMI-EXOTIC SERIES**

The Semi-Exotic Series combines exclusive marble chips with glass and/ or shell aggregates that create beautiful terrazzo results. With the addition of different glass and shell materials, there may be increased costs associated with the Semi-Exotic Series than with the Standard Series.

SE 100 Semi-Exotic Series 100

SE 102 Semi-Exotic Series 102

SE 101 Semi-Exotic Series 101

SE 103 Semi-Exotic Series 103

SE 104 Semi-Exotic Series 104

SE 105 Semi-Exotic Series 105

SE 114 **Semi-Exotic Series 114** 

SE 111 Semi-Exotic Series 111

SE 113 Semi-Exotic Series 113

**SE 115** Semi-Exotic Series 115

Semi-Exotic Series 118

SE 118

SE 1776 Semi-Exotic Series 1776

SE 120 Semi-Exotic Series 120

SE 1778 Semi-Exotic Series 1778