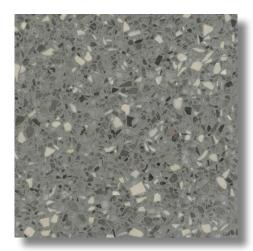

#### STANDARD SERIES

The Standard Series features marble chips exclusive to TERRAZZCO Brand Products, giving your project a unique look. The Standard Series uses traditional marble chips (sizes #0-2) which are ideal for a 3/8" epoxy terrazzo floor and precast terrazzo applications.

Marble and granite chips are the most commonly used aggregates in terrazzo, costing less than glass and shell aggregates.

SS01 Standard Series 01

SS02 Standard Series 02

SS03 Standard Series 03

SS04 Standard Series 04

SS05 Standard Series 05

SS06 Standard Series 06

SS07 Standard Series 07

SS08 Standard Series 08

SS09 Standard Series 09

SS10 Standard Series 10

SS1300 Standard Series 1300

SS1952 **Standard Series 1952** 