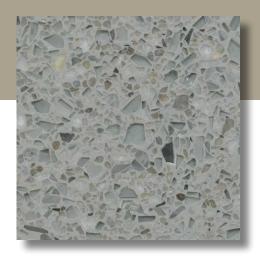

# **AGGREGATE SERIES**

Marble chips are the most common aggregates used in terrazzo. The TERRAZZCO Aggregate Series features terrazzo designs with the most popular and exclusive aggregates crushed at Concord Terrazzo Company.

Agaeta Aggegate Series

Arabescato Aggregate Series

Blue Gray Aggregate Series

Bull Ridge Blush Aggregate Series

Driftwood Aggregate Series

Earth Blend Aggregate Series

Glacier Black Aggregate Series

Salt & Pepper Aggregate Series