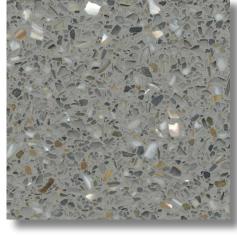

# **LEED SERIES**

The LEED Terrazzo Series comprises of terrazzo designs with over 70% post-industrial or post-consumer recycled aggregates. Glass chips make for a monochromatic look, while the reflections of the mirror chips add an extra level of beauty to your design. For affordability - opt for mirror, plate glass, or clear glass over colorful glass options.

LEED 01 **LEED Terrazzo Series 01** 

LEED 02 **LEED Terrazzo Series 02** 

LEED 03 **LEED Terrazzo Series 03** 

LEED 04 **LEED Terrazzo Series 04** 

LEED 05 **LEED Terrazzo Series 05** 

LEED 06 **LEED Terrazzo Series 06** 