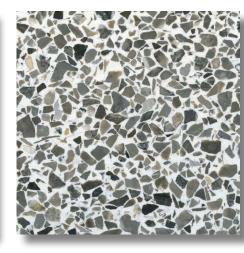

# **AGGREGATE SERIES**

Marble chips are the most common aggregates used in terrazzo. The TERRAZZCO Aggregate Series features terrazzo designs with the most popular and exclusive aggregates crushed at Concord Terrazzo Company.

Agaeta Aggegate Series

Arabescato Aggregate Series

Blue Gray Aggregate Series

Bull Ridge Blush Aggregate Series

Driftwood Aggregate Series

Earth Blend Aggregate Series

Glacier Black Aggregate Series

Salt & Pepper Aggregate Series