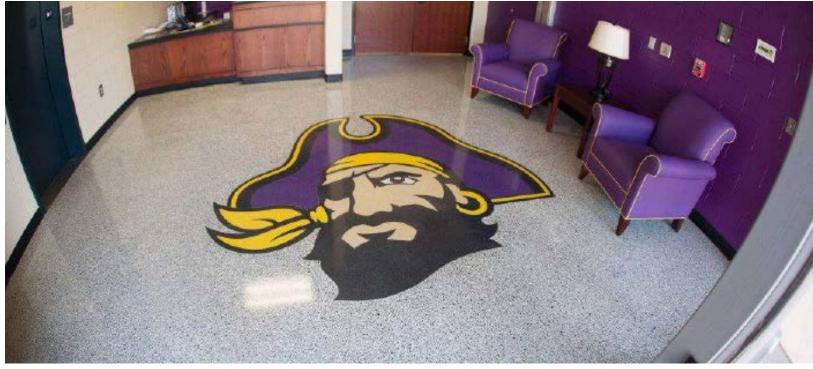

#### **ENDLESS POSSIBILITIES**

Marble, glass, granite and/or shell chips are mixed together in a resinous matrix binder to create terrazzo. Epoxy terrazzo is a type of flooring that is poured, cured, ground and polished. It's used in various indoor finishes such as floors, stairs, countertops and walls. One of the benefits of epoxy terrazzo is its wide range of colors. The design flexibility of terrazzo allows architects and designers to create beautiful works of art, and it maintains good color uniformity on large installation projects.

The design possibilities of epoxy terrazzo are endless.

Representatives work closely with building owners and architects to design samples that meet the goals for their upcoming projects.

03 | TERRAZZCO Samples
Order online at www.terrazzco.com | 04