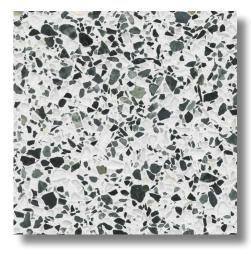

# **SEMI-EXOTIC SERIES**

The Semi-Exotic Series combines exclusive marble chips with glass and/ or shell aggregates that create beautiful terrazzo results. With the addition of different glass and shell materials, there may be increased costs associated with the Semi-Exotic Series than with the Standard Series.

SE 100 Semi-Exotic Series 100

SE 102 Semi-Exotic Series 102

SE 101 Semi-Exotic Series 101

SE 103 Semi-Exotic Series 103

SE 104 Semi-Exotic Series 104

SE 105 Semi-Exotic Series 105

SE 114 **Semi-Exotic Series 114** 

SE 111 Semi-Exotic Series 111

SE 113 Semi-Exotic Series 113

**SE 115** Semi-Exotic Series 115

Semi-Exotic Series 118

SE 118

SE 1776 Semi-Exotic Series 1776

SE 120 Semi-Exotic Series 120

SE 1778 Semi-Exotic Series 1778