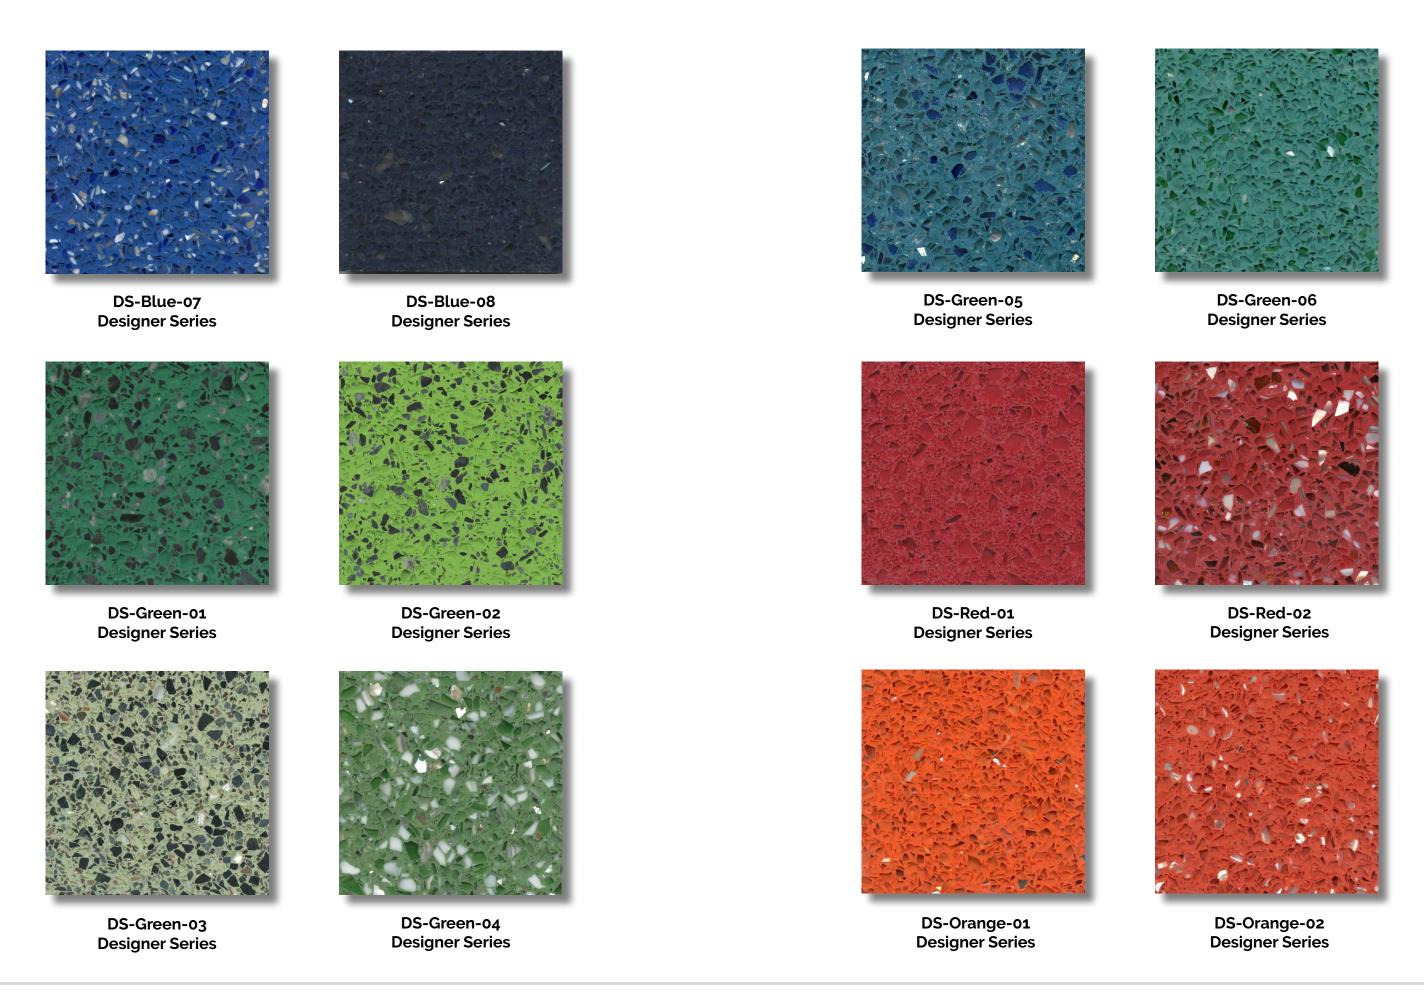

### **DESIGNER SERIES**

The Designer Series showcases colorful epoxy terrazzo samples. These designs can often be used as accents or for logos. Alternatively, artistic terrazzo floors can be created using these designs. Many of the samples featured in the Designer Series contain premium aggregates such as vibrant glass and shells - which means some designs may have a higher cost than others.

DS-Blue-01 Designer Series

DS-Blue-03 Designer Series

DS-Blue-02 Designer Series

DS-Blue-04 Designer Series

DS-Blue-05 Designer Series

DS-Blue-06 Designer Series

DS-Yellow-01 Designer Series

DS-Purple-01 Designer Series

DS-Purple-02 Designer Series

DS-Pink-01 Designer Series

DS-Pink-02 Designer Series

DS-Pink-03 Designer Series

Request terrazzo samples today!

Concord Terrazzo Company, Inc. 1709 University Commercial Pl Charlotte, NC 28213 info@terrazzco.com | www.terrazzco.com