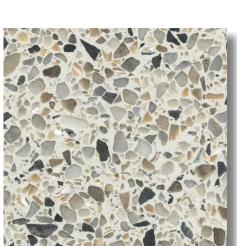

# **AGGREGATE SERIES**

Marble chips are the most common aggregates used in terrazzo. The TERRAZZCO Aggregate Series features terrazzo designs with the most popular and exclusive aggregates crushed at Concord Terrazzo Company.

Agaeta Aggegate Series

Arabescato Aggregate Series

Blue Gray Aggregate Series

Bull Ridge Blush Aggregate Series

Driftwood Aggregate Series

Earth Blend Aggregate Series

Glacier Black Aggregate Series

Salt & Pepper Aggregate Series