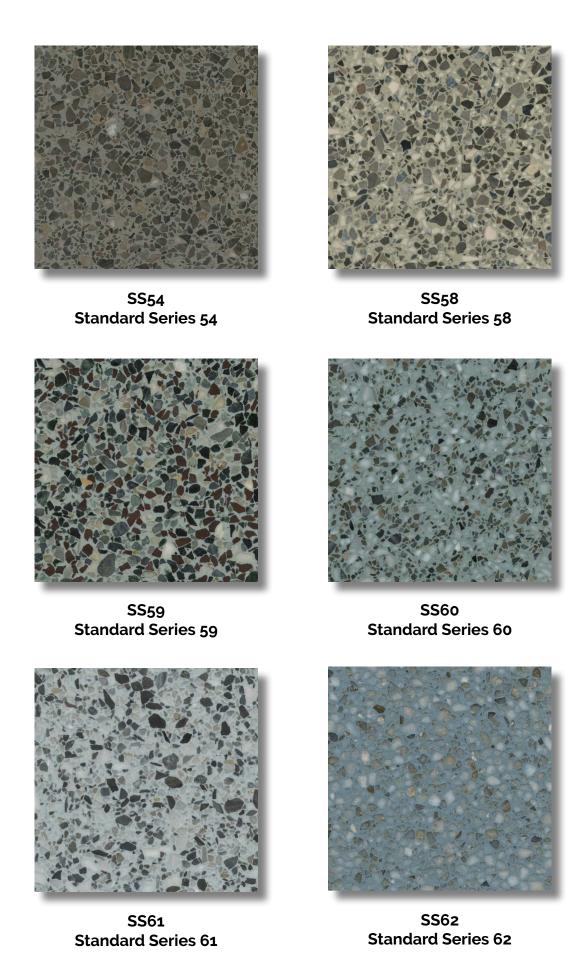

#### STANDARD SERIES

The Standard Series features marble chips exclusive to TERRAZZCO Brand Products, giving your project a unique look. The Standard Series uses traditional marble chips (sizes #0-2) which are ideal for a 3/8" epoxy terrazzo floor and precast terrazzo applications.

SS05 Standard Series 05

SS06 Standard Series 06

SS07 Standard Series 07

SS08 Standard Series 08

SS09 Standard Series 09

SS10 Standard Series 10

SS1300 Standard Series 1300

SS1952 **Standard Series 1952** 