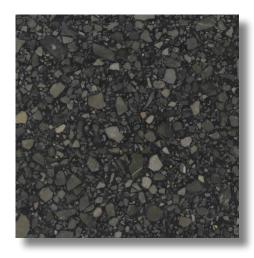

#### STANDARD SERIES

The Standard Series features marble chips exclusive to TERRAZZCO Brand Products, giving your project a unique look. The Standard Series uses traditional marble chips (sizes #0-2) which are ideal for a 3/8" epoxy terrazzo floor and precast terrazzo applications.

Marble and granite chips are the most commonly used aggregates in terrazzo, costing less than glass and shell aggregates.

SS01 Standard Series 01

SS02 Standard Series 02

SS03 Standard Series 03

SS04 Standard Series 04

SS05 Standard Series 05

SS06 Standard Series 06

SS07 Standard Series 07

SS08 Standard Series 08

SS09 Standard Series 09

SS10 Standard Series 10

SS1300 Standard Series 1300

SS1952 **Standard Series 1952** 