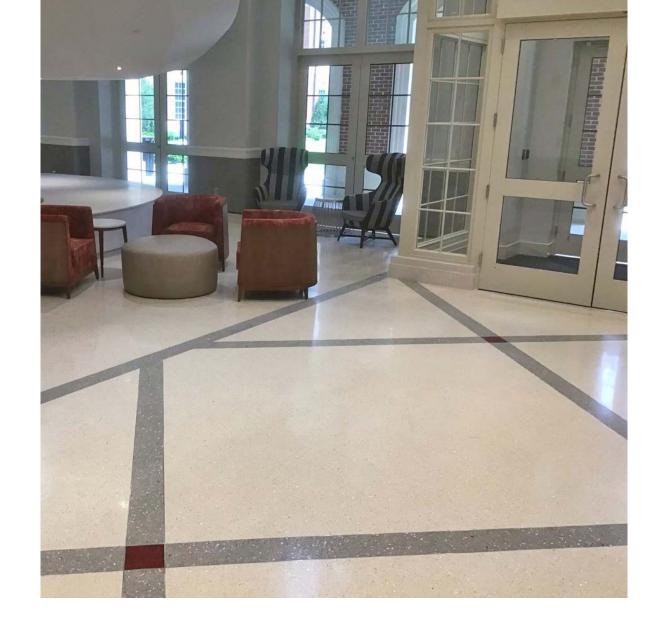

#### YOU DREAM. WE CREATE.

What once started as a floor that reused marble chips set in clay, has now become one of the most decorative flooring systems available today.

Terrazzo is sought after more today than ever before. The material produces a durable cost-effective flooring system for building spaces. Its design is unparalled.

The design flexibility of epoxy terrazzo offers endless possibilities for architects and designers to create a unique appearance for their floors, stairs and countertops.

This guide showcases the design possibilities of epoxy terrazzo with TERRAZZCO Brand Products, helping architects and designers explore color and material options for their terrazzo projects.

#### **ENDLESS POSSIBILITIES**

Marble, glass, granite and/or shell chips are mixed together in a resinous matrix binder to create terrazzo. Epoxy terrazzo is a type of flooring that is poured, cured, ground and polished. It's used in various indoor finishes such as floors, stairs, countertops and walls. One of the benefits of epoxy terrazzo is its wide range of colors. The design flexibility of terrazzo allows architects and designers to create beautiful works of art, and it maintains good color uniformity on large installation projects.

The design possibilities of epoxy terrazzo are endless.

Representatives work closely with building owners and architects to design samples that meet the goals for their upcoming projects.

03 | TERRAZZCO Samples
Order online at www.terrazzco.com | 04