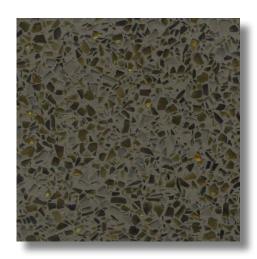

# **AGGREGATE SERIES**

Marble chips are the most common aggregates used in terrazzo. The TERRAZZCO Aggregate Series features terrazzo designs with the most popular and exclusive aggregates crushed at Concord Terrazzo Company.

Agaeta Aggegate Series

Arabescato Aggregate Series

Blue Gray Aggregate Series

Bull Ridge Blush Aggregate Series

Driftwood Aggregate Series

Earth Blend Aggregate Series

Glacier Black Aggregate Series

Salt & Pepper Aggregate Series

Frozen Blue Aggregate Series

Light Mahogany Aggregate Series

Verde Alto Aggregate Series