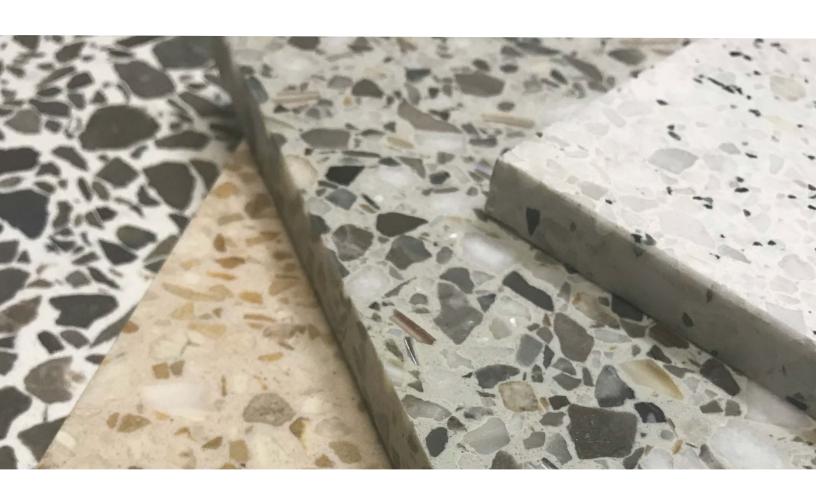

#### **ENDLESS POSSIBILITIES**

Marble, glass, granite and/or shell chips are mixed together in a resinous matrix binder to create terrazzo. Epoxy terrazzo is a type of flooring that is poured, cured, ground and polished. It's used in various indoor finishes such as floors, stairs, countertops and walls. One of the benefits of epoxy terrazzo is its wide range of colors. The design flexibility of terrazzo allows architects and designers to create beautiful works of art, and it maintains good color uniformity on large installation projects.

There is a great variety of colors to choose from, as well as different types of aggregate. Aggregates vary in color and size, which creates unique design combinations. Traditionally, marble chips are the most commonly used aggregates in terrazzo designs. Recycled aggregates like glass are another great option because they offer vibrant hues that accentuate the beauty of any terrazzo surface. Crushed mirror can add reflectiveness while adding depth and dimension to any design.

The design possibilities of epoxy terrazzo are endless.

Representatives work closely with building owners and architects to design samples that meet the goals for their upcoming projects.

03 | TERRAZZCO Samples
Order online at www.terrazzco.com | 04