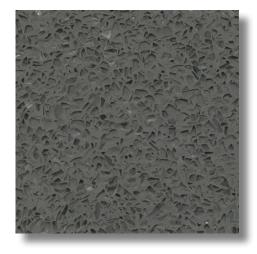

# MONOCHROME SERIES

The Monochrome Series features shades of epoxy that matches our exclusive aggregates. This aesthetic is perfect for any epoxy terrazzo floor or precast application.

Monochrome 1119
Monochrome Series 1119

Monochrome 1121
Monochrome Series 1121

Monochrome 1123
Monochrome Series 1123

Monochrome 1127
Monochrome Series 1127

Monochrome 1210
Monochrome Series 1210

Monochrome 1211
Monochrome Series 1211