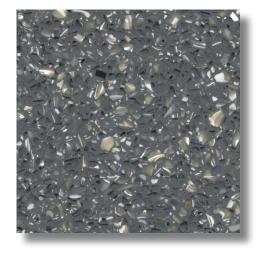

#### STANDARD SERIES

The Standard Series features marble chips exclusive to TERRAZZCO Brand Products, giving your project a unique look. The Standard Series uses traditional marble chips (sizes #0-2) which are ideal for a 3/8" epoxy terrazzo floor and precast terrazzo applications.

Marble and granite chips are the most commonly used aggregates in terrazzo, costing less than glass and shell aggregates.

SS01 Standard Series 01

SS02 Standard Series 02

SS03 Standard Series 03

SS04 Standard Series 04

SS05 Standard Series 05

SS06 Standard Series 06

SS07 Standard Series 07

SS08 Standard Series 08

SS09 Standard Series 09

SS10 Standard Series 10

SS1300 Standard Series 1300

SS1952 **Standard Series 1952** 