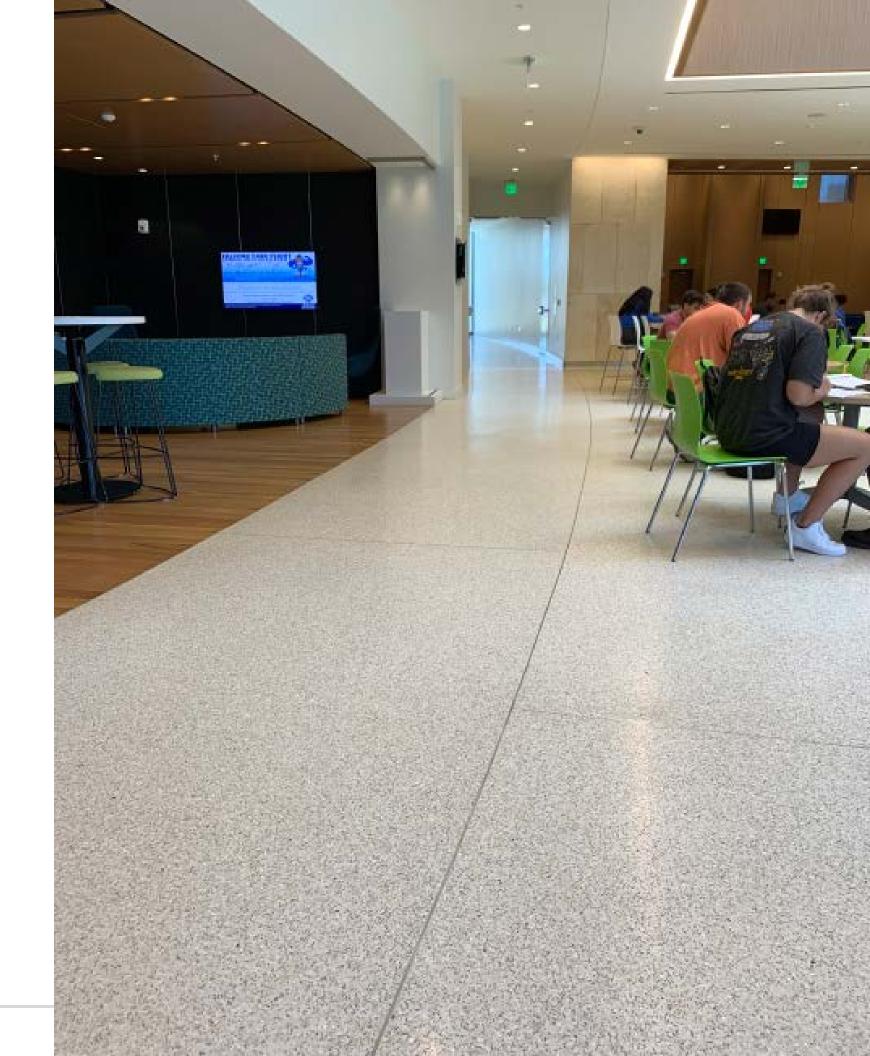

#### **ENDLESS POSSIBILITIES**

Marble, glass, granite and/or shell chips are mixed together in a resinous matrix binder to create terrazzo. Epoxy terrazzo is a type of flooring that is poured, cured, ground and polished. It's used in various indoor finishes such as floors, stairs, countertops and walls. One of the benefits of epoxy terrazzo is its wide range of colors. The design flexibility of terrazzo allows architects and designers to create beautiful works of art, and it maintains good color uniformity on large installation projects.

There is a great variety of colors to choose from, as well as different types of aggregate. Aggregates vary in color and size, which creates unique design combinations. Traditionally, marble chips are the most commonly used aggregates in terrazzo designs. Recycled aggregates like glass are another great option because they offer vibrant hues that accentuate the beauty of any terrazzo surface. Crushed mirror can add reflectiveness while adding depth and dimension to any design.

The design possibilities of epoxy terrazzo are endless.

Representatives work closely with building owners and architects to design samples that meet the goals for their upcoming projects.

03 | TERRAZZCO Samples
Order online at www.terrazzco.com | 04