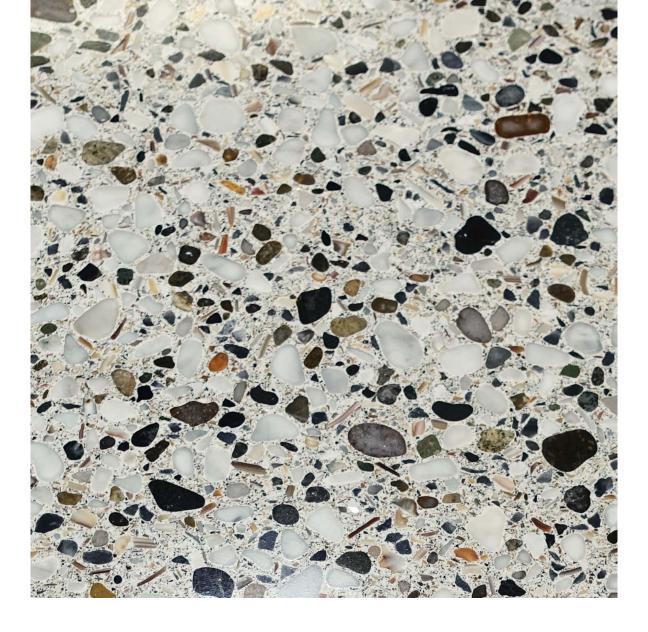

#### **ENDLESS POSSIBILITIES**

Marble, glass, granite and/or shell chips are mixed together in a resinous matrix binder to create terrazzo. Epoxy terrazzo is a type of flooring that is poured, cured, ground and polished. It's used in various indoor finishes such as floors, stairs, countertops and walls. One of the benefits of epoxy terrazzo is its wide range of colors. The design flexibility of terrazzo allows architects and designers to create beautiful works of art, and it maintains good color uniformity on large installation projects.

There is a great variety of colors to choose from, as well as different types of aggregate. Aggregates vary in color and size, which creates unique design combinations. Traditionally, marble chips are the most commonly used aggregates in terrazzo designs. Recycled aggregates like glass are another great option because they offer vibrant hues that accentuate the beauty of any terrazzo surface. Crushed mirror can add reflectiveness while adding depth and dimension to any design.