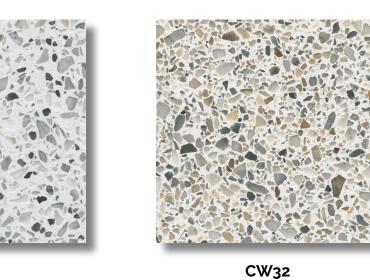

### **CLASSIC WHITE SERIES**

The Classic White Terrazzo Series showcases beautiful, modern white terrazzo designs. The Classic White Series offers affordable material prices with exclusive TERRAZZCO marble chip options.

CW01 Classic White Series 01

CW03 Classic White Series 03

CW02 Classic White Series 02

CW04 Classic White Series 04

CW05 Classic White Series 05

CW07 Classic White Series 07

CW09 Classic White Series 09

CW06 Classic White Series 06

CW08 Classic White Series 08

CW10 Classic White Series 10

CW34 Classic White Series 34

CW35 Classic White Series 35

CW36 Classic White Series 36

CW37 Classic White Series 37