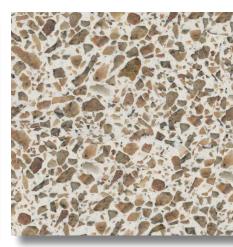

#### STANDARD SERIES

The Standard Series features marble chips exclusive to TERRAZZCO Brand Products, giving your project a unique look. The Standard Series uses traditional marble chips (sizes #0-2) which are ideal for a 3/8" epoxy terrazzo floor and precast terrazzo applications.

Marble and granite chips are the most commonly used aggregates in terrazzo, costing less than glass and shell aggregates.

SS01 Standard Series 01

SS02 Standard Series 02

SS03 Standard Series 03

SS04 Standard Series 04