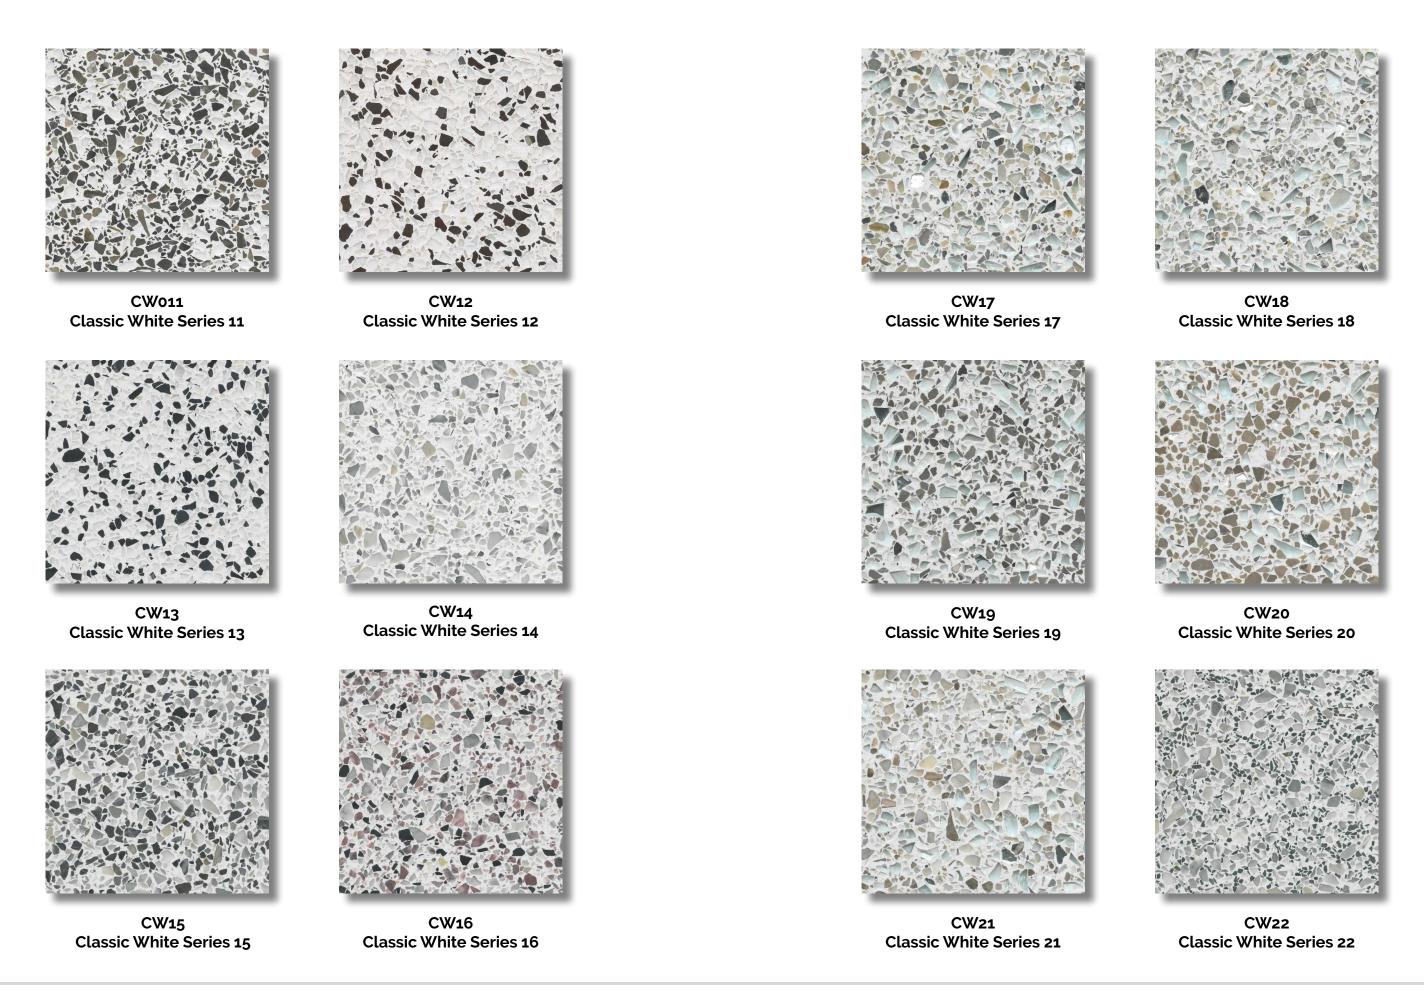

### **CLASSIC WHITE SERIES**

The Classic White Terrazzo Series showcases beautiful, modern white terrazzo designs. The Classic White Series offers affordable material prices with exclusive TERRAZZCO marble chip options.

CW01 Classic White Series 01

CW03 Classic White Series 03

CW02 Classic White Series 02

CW04 Classic White Series 04

CW05 Classic White Series 05

CW07 Classic White Series 07

CW09 Classic White Series 09

CW06 Classic White Series 06

CW08 Classic White Series 08

CW10 Classic White Series 10

CW34 Classic White Series 34

CW35 Classic White Series 35

CW36 Classic White Series 36

CW37 Classic White Series 37