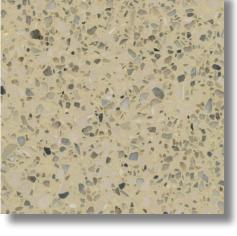

#### STANDARD SERIES

The Standard Series features marble chips exclusive to TERRAZZCO Brand Products, giving your project a unique look. The Standard Series uses traditional marble chips (sizes #0-2) which are ideal for a 3/8" epoxy terrazzo floor and precast terrazzo applications.

Marble and granite chips are the most commonly used aggregates in terrazzo, costing less than glass and shell aggregates.

SS01 Standard Series 01

SS02 Standard Series 02

SS03 Standard Series 03

SS04 Standard Series 04

SS05 Standard Series 05

SS06 Standard Series 06

SS07 Standard Series 07

SS08 Standard Series 08

SS09 Standard Series 09

SS10 Standard Series 10

SS1300 Standard Series 1300

SS1952 **Standard Series 1952** 