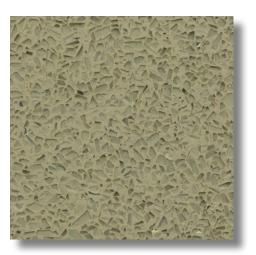

#### STANDARD SERIES

The Standard Series features marble chips exclusive to TERRAZZCO Brand Products, giving your project a unique look. The Standard Series uses traditional marble chips (sizes #0-2) which are ideal for a 3/8" epoxy terrazzo floor and precast terrazzo applications.

Marble and granite chips are the most commonly used aggregates in terrazzo, costing less than glass and shell aggregates.

SS01 Standard Series 01

SS02 Standard Series 02

SS03 Standard Series 03

SS04 Standard Series 04

SS05 Standard Series 05

SS06 Standard Series 06

SS07 Standard Series 07

SS08 Standard Series 08

SS09 Standard Series 09

SS10 Standard Series 10

SS1300 Standard Series 1300

SS1952 **Standard Series 1952** 