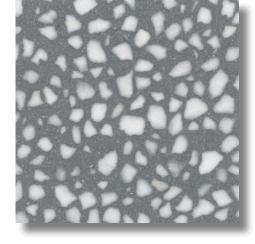

# MONOCHROME SERIES

The Monochrome Series features shades of epoxy that matches our exclusive aggregates. This aesthetic is perfect for any epoxy terrazzo floor or precast application.

Monochrome 1119
Monochrome Series 1119

Monochrome 1121
Monochrome Series 1121

Monochrome 1123
Monochrome Series 1123

Monochrome 1127
Monochrome Series 1127

Monochrome 1210
Monochrome Series 1210

Monochrome 1211
Monochrome Series 1211