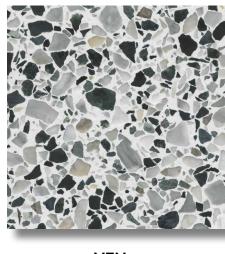

### **VENETIAN SERIES**

Venetian Terrazzo Series uses large pieces of aggregate (Sizes #3-#8) to create an appearance that is both unique and strikingly beautiful. Venetian terrazzo floors add more thickness to topping in order to accomdate larger aggregates. There are higher costs associated with this style of terrazzo flooring.

VEN 01 Venetian Series 01

VEN 02 Venetian Series 02

VEN 03 Venetian Series 03

VEN 04 Venetian Series 04

VEN 05 Venetian Series 05

VEN 06 Venetian Series 06

VEN 07 Venetian Series 07

VEN 08 Venetian Series 08

VEN 09 Venetian Series 09

VEN 10 Venetian Series 10

VEN 11 Venetian Series 11