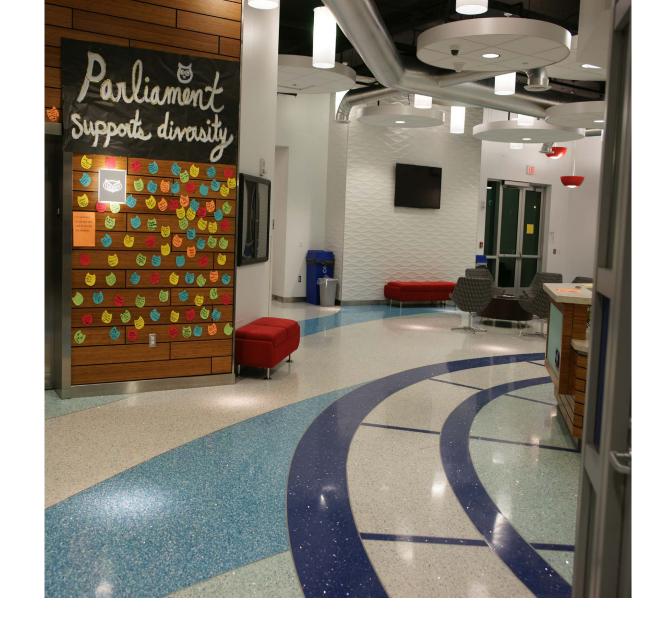

#### YOU DREAM. WE CREATE.

What once started as a floor that reused marble chips set in clay, has now become one of the most decorative flooring systems available today.

Terrazzo is sought after more today than ever before. The material produces a durable cost-effective flooring system for building spaces. Its design is unparalled.

The design flexibility of epoxy terrazzo offers endless possibilities for architects and designers to create a unique appearance for their floors, stairs and countertops.

This guide showcases the design possibilities of epoxy terrazzo with TERRAZZCO Brand Products, helping architects and designers explore color and material options for their terrazzo projects.

#### **ENDLESS POSSIBILITIES**

Marble, glass, granite and/or shell chips are mixed together in a resinous matrix binder to create terrazzo. Epoxy terrazzo is a type of flooring that is poured, cured, ground and polished. It's used in various indoor finishes such as floors, stairs, countertops and walls. One of the benefits of epoxy terrazzo is its wide range of colors. The design flexibility of terrazzo allows architects and designers to create beautiful works of art, and it maintains good color uniformity on large installation projects.

The design possibilities of epoxy terrazzo are endless.

Representatives work closely with building owners and architects to design samples that meet the goals for their upcoming projects.

03 | TERRAZZCO Samples
Order online at www.terrazzco.com | 04