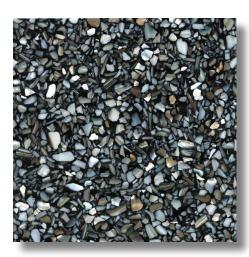

# **AGGREGATE SERIES**

Marble chips are the most common aggregates used in terrazzo. The TERRAZZCO Aggregate Series features terrazzo designs with the most popular and exclusive aggregates crushed at Concord Terrazzo Company.

Agaeta Aggegate Series

Arabescato Aggregate Series

Blue Gray Aggregate Series

Bull Ridge Blush Aggregate Series

Driftwood Aggregate Series

Earth Blend Aggregate Series

Glacier Black Aggregate Series

Salt & Pepper Aggregate Series