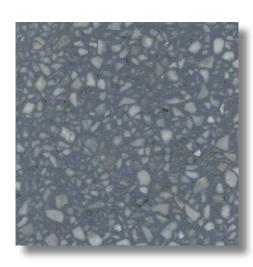

#### STANDARD SERIES

The Standard Series features marble chips exclusive to TERRAZZCO Brand Products, giving your project a unique look. The Standard Series uses traditional marble chips (sizes #0-2) which are ideal for a 3/8" epoxy terrazzo floor and precast terrazzo applications.

Marble and granite chips are the most commonly used aggregates in terrazzo, costing less than glass and shell aggregates.

SS01 Standard Series 01

SS02 Standard Series 02

SS03 Standard Series 03

SS04 Standard Series 04

SS05 Standard Series 05

SS06 Standard Series 06

SS07 Standard Series 07

SS08 Standard Series 08

SS09 Standard Series 09

SS10 Standard Series 10

SS1300 Standard Series 1300

SS1952 **Standard Series 1952** 