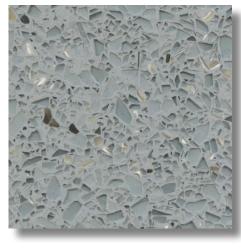

# **LEED SERIES**

The LEED Terrazzo Series comprises of terrazzo designs with over 70% post-industrial or post-consumer recycled aggregates. Glass chips make for a monochromatic look, while the reflections of the mirror chips add an extra level of beauty to your design. For affordability - opt for mirror, plate glass, or clear glass over colorful glass options.

LEED 01 **LEED Terrazzo Series 01** 

LEED 02 **LEED Terrazzo Series 02** 

LEED 03 **LEED Terrazzo Series 03** 

LEED 04 **LEED Terrazzo Series 04** 

LEED 05 **LEED Terrazzo Series 05** 

LEED 06 **LEED Terrazzo Series 06** 

LEED 07 **LEED Terrazzo Series 07** 

LEED 08 **LEED Terrazzo Series 08** 

LEED 09 **LEED Terrazzo Series 09** 

LEED 10 **LEED Terrazzo Series 10** 

LEED 11 LEED Terrazzo Series 11

LEED 12 LEED Terrazzo Series 12

LEED 13 LEED Terrazzo Series 13

LEED 14 LEED Terrazzo Series 14