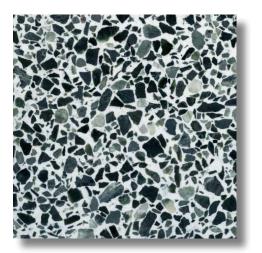

# MONOCHROME SERIES

The Monochrome Series features shades of epoxy that matches our exclusive aggregates. This aesthetic is perfect for any epoxy terrazzo floor or precast application.

Monochrome 1119
Monochrome Series 1119

Monochrome 1121
Monochrome Series 1121

Monochrome 1123
Monochrome Series 1123

Monochrome 1127
Monochrome Series 1127

Monochrome 1210
Monochrome Series 1210

Monochrome 1211
Monochrome Series 1211