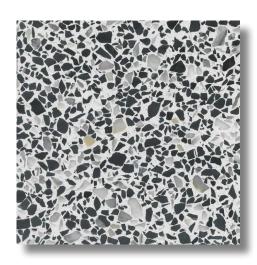

# MONOCHROME SERIES

The Monochrome Series features shades of epoxy that matches our exclusive aggregates. This aesthetic is perfect for any epoxy terrazzo floor or precast application.

Monochrome 1119
Monochrome Series 1119

Monochrome 1121
Monochrome Series 1121

Monochrome 1123
Monochrome Series 1123

Monochrome 1127
Monochrome Series 1127

Monochrome 1210
Monochrome Series 1210

Monochrome 1211
Monochrome Series 1211