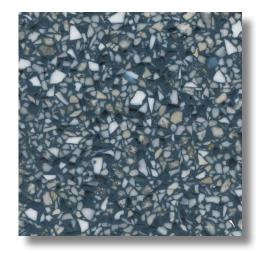

# **AGGREGATE SERIES**

Marble chips are the most common aggregates used in terrazzo. The TERRAZZCO Aggregate Series features terrazzo designs with the most popular and exclusive aggregates crushed at Concord Terrazzo Company.

Agaeta Aggegate Series

Arabescato Aggregate Series

Blue Gray Aggregate Series

Bull Ridge Blush Aggregate Series

Driftwood Aggregate Series

Earth Blend Aggregate Series

Glacier Black Aggregate Series

Salt & Pepper Aggregate Series