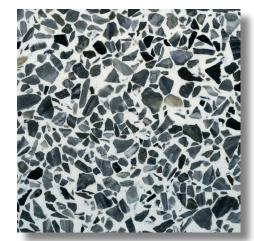

# MONOCHROME SERIES

The Monochrome Series features shades of epoxy that matches our exclusive aggregates. This aesthetic is perfect for any epoxy terrazzo floor or precast application.

Monochrome 1119
Monochrome Series 1119

Monochrome 1121
Monochrome Series 1121

Monochrome 1123
Monochrome Series 1123

Monochrome 1127
Monochrome Series 1127

Monochrome 1210
Monochrome Series 1210

Monochrome 1211
Monochrome Series 1211