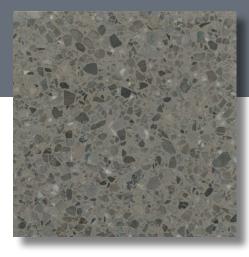

#### STANDARD SERIES

The Standard Series features marble chips exclusive to TERRAZZCO Brand Products, giving your project a unique look. The Standard Series uses traditional marble chips (sizes #0-2) which are ideal for a 3/8" epoxy terrazzo floor and precast terrazzo applications.

Marble and granite chips are the most commonly used aggregates in terrazzo, costing less than glass and shell aggregates.

SS01 Standard Series 01

SS02 Standard Series 02

SS03 Standard Series 03

SS04 Standard Series 04