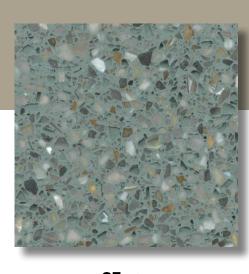

# **AGGREGATE SERIES**

Marble chips are the most common aggregates used in terrazzo. The TERRAZZCO Aggregate Series features terrazzo designs with the most popular and exclusive aggregates crushed at Concord Terrazzo Company.

Agaeta Aggegate Series

Arabescato Aggregate Series

Blue Gray Aggregate Series

Bull Ridge Blush Aggregate Series

Driftwood Aggregate Series

Earth Blend Aggregate Series

Glacier Black Aggregate Series

Salt & Pepper Aggregate Series