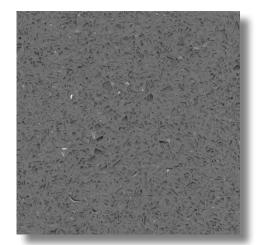

# MONOCHROME SERIES

The Monochrome Series features shades of epoxy that matches our exclusive aggregates. This aesthetic is perfect for any epoxy terrazzo floor or precast application.

Monochrome 1119
Monochrome Series 1119

Monochrome 1121
Monochrome Series 1121

Monochrome 1123
Monochrome Series 1123

Monochrome 1127
Monochrome Series 1127

Monochrome 1210
Monochrome Series 1210

Monochrome 1211
Monochrome Series 1211