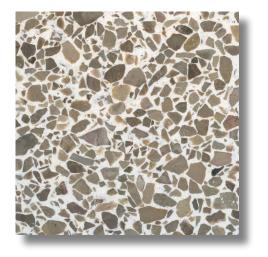

# **AGGREGATE SERIES**

Marble chips are the most common aggregates used in terrazzo. The TERRAZZCO Aggregate Series features terrazzo designs with the most popular and exclusive aggregates crushed at Concord Terrazzo Company.

Agaeta Aggegate Series

Arabescato Aggregate Series

Blue Gray Aggregate Series

Bull Ridge Blush Aggregate Series

Driftwood Aggregate Series

Earth Blend Aggregate Series

Glacier Black Aggregate Series

Salt & Pepper Aggregate Series