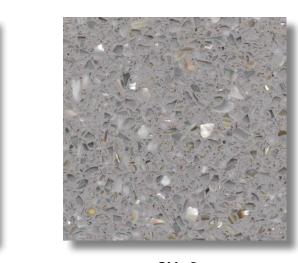

# **LEED SERIES**

The LEED Terrazzo Series comprises of terrazzo designs with over 70% post-industrial or post-consumer recycled aggregates. Glass chips make for a monochromatic look, while the reflections of the mirror chips add an extra level of beauty to your design. For affordability - opt for mirror, plate glass, or clear glass over colorful glass options.

LEED 07 **LEED Terrazzo Series 07** 

LEED 08 **LEED Terrazzo Series 08** 

LEED 09 **LEED Terrazzo Series 09** 

LEED 10 **LEED Terrazzo Series 10** 

LEED 11 LEED Terrazzo Series 11

LEED 12 LEED Terrazzo Series 12