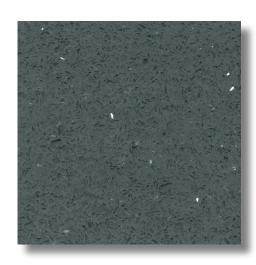

# MONOCHROME SERIES

The Monochrome Series features shades of epoxy that matches our exclusive aggregates. This aesthetic is perfect for any epoxy terrazzo floor or precast application.

Monochrome 1119
Monochrome Series 1119

Monochrome 1121
Monochrome Series 1121

Monochrome 1123
Monochrome Series 1123

Monochrome 1127
Monochrome Series 1127

Monochrome 1210
Monochrome Series 1210

Monochrome 1211
Monochrome Series 1211