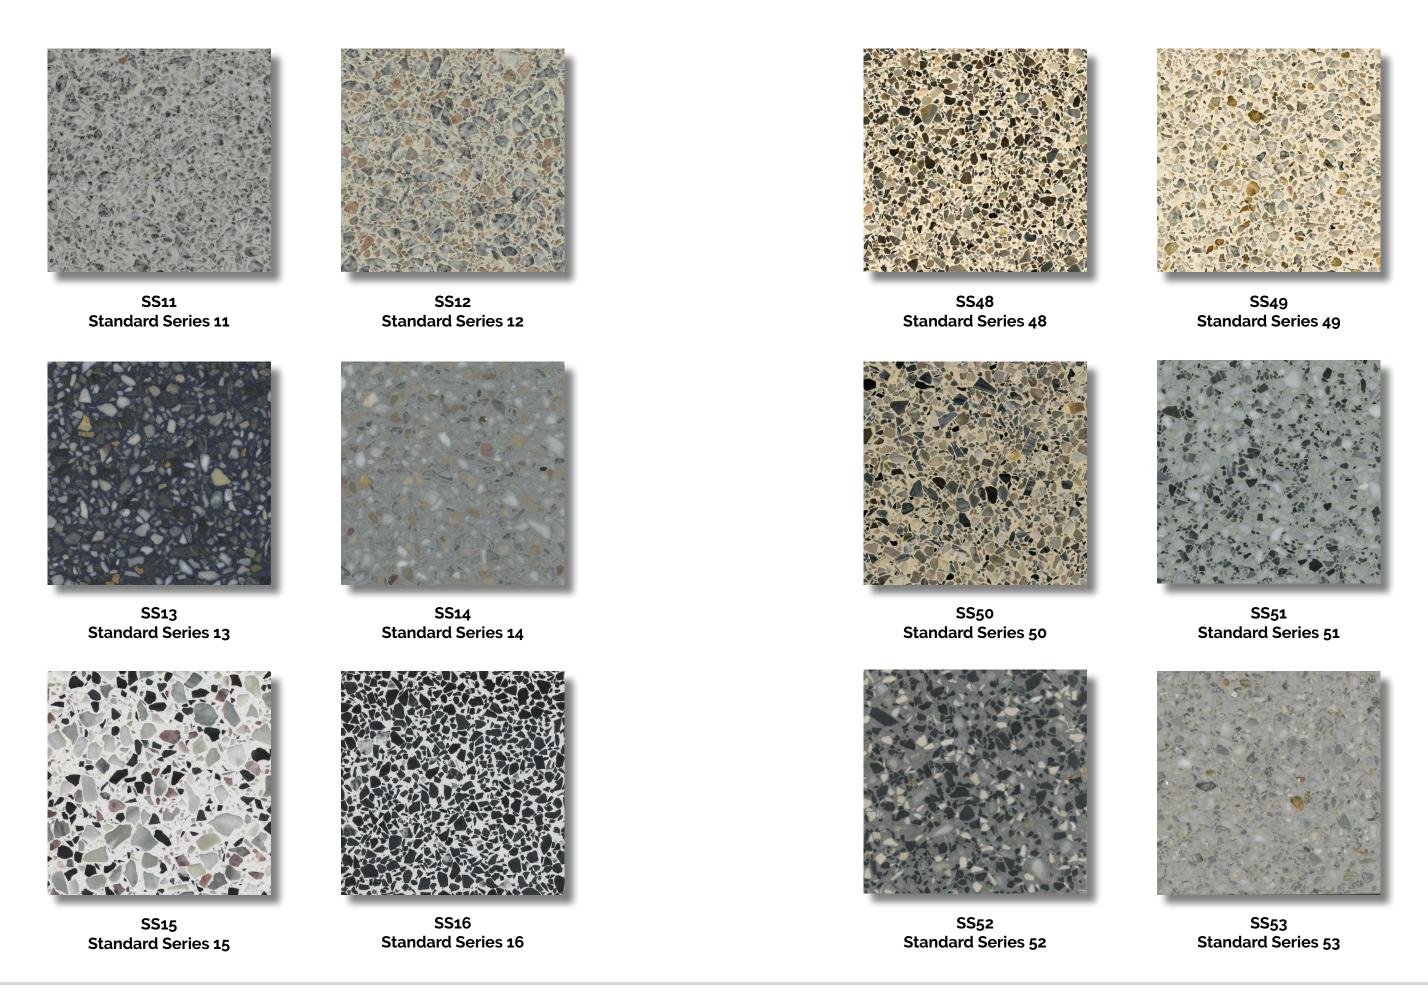

#### STANDARD SERIES

The Standard Series features marble chips exclusive to TERRAZZCO Brand Products, giving your project a unique look. The Standard Series uses traditional marble chips (sizes #0-2) which are ideal for a 3/8" epoxy terrazzo floor and precast terrazzo applications.

Marble and granite chips are the most commonly used aggregates in terrazzo, costing less than glass and shell aggregates.

SS01 Standard Series 01

SS02 Standard Series 02

SS03 Standard Series 03

SS04 Standard Series 04

SS05 Standard Series 05

SS06 Standard Series 06

SS07 Standard Series 07

SS08 Standard Series 08

SS09 Standard Series 09

SS10 Standard Series 10

SS1300 Standard Series 1300

SS1952 **Standard Series 1952** 