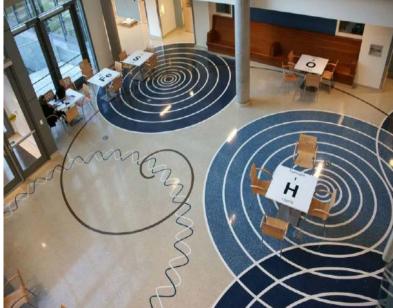

#### **ENDLESS POSSIBILITIES**

Marble, glass, granite and/or shell chips are mixed together in a resinous matrix binder to create terrazzo. Epoxy terrazzo is a type of flooring that is poured, cured, ground and polished. It's used in various indoor finishes such as floors, stairs, countertops and walls. One of the benefits of epoxy terrazzo is its wide range of colors. The design flexibility of terrazzo allows architects and designers to create beautiful works of art, and it maintains good color uniformity on large installation projects.

There is a great variety of colors to choose from, as well as different types of aggregate. Aggregates vary in color and size, which creates unique design combinations. Traditionally, marble chips are the most commonly used aggregates in terrazzo designs. Recycled aggregates like glass are another great option because they offer vibrant hues that accentuate the beauty of any terrazzo surface. Crushed mirror can add reflectiveness while adding depth and dimension to any design.

The design possibilities of epoxy terrazzo are endless.

Representatives work closely with building owners and architects to design samples that meet the goals for their upcoming projects.

03 | TERRAZZCO Samples
Order online at www.terrazzco.com | 04