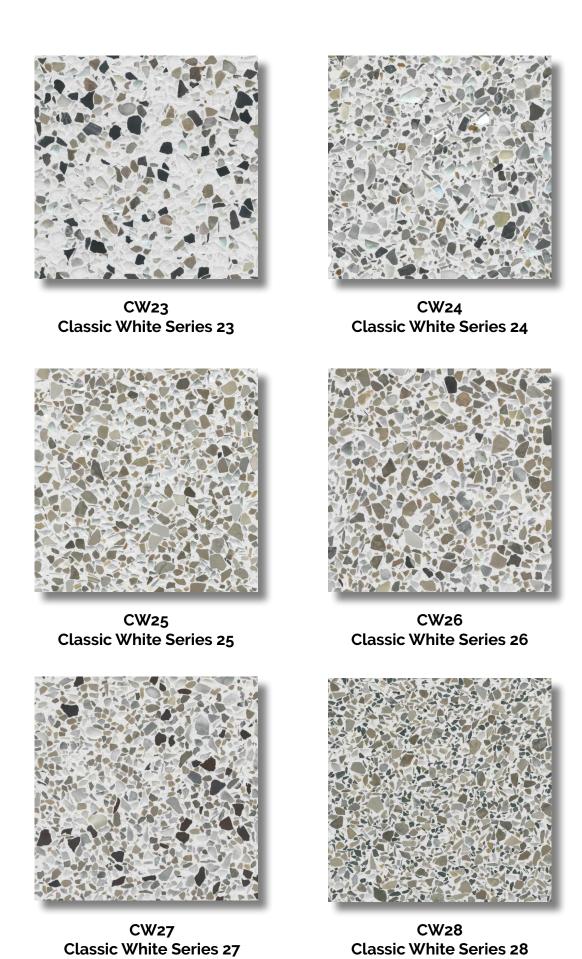

### **CLASSIC WHITE SERIES**

The Classic White Terrazzo Series showcases beautiful, modern white terrazzo designs. The Classic White Series offers affordable material prices with exclusive TERRAZZCO marble chip options.

CW08 Classic White Series 08

CW10 Classic White Series 10

CW34 Classic White Series 34

CW35 Classic White Series 35

CW36 Classic White Series 36

CW37 Classic White Series 37