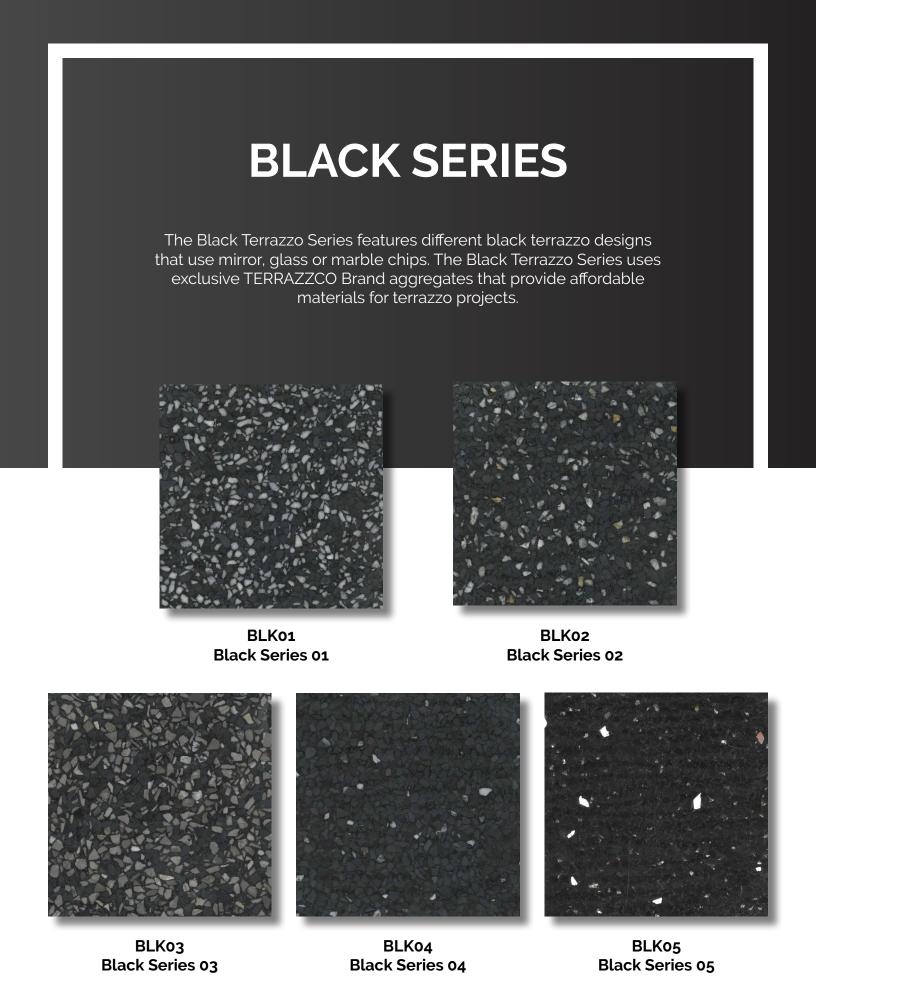

# **SEMI-EXOTIC SERIES**

The Semi-Exotic Series combines exclusive marble chips with glass and/ or shell aggregates that create beautiful terrazzo results. With the addition of different glass and shell materials, there may be increased costs associated with the Semi-Exotic Series than with the Standard Series.

SE 100 Semi-Exotic Series 100

SE 102 Semi-Exotic Series 102

SE 101 Semi-Exotic Series 101

SE 103 Semi-Exotic Series 103

SE 104 Semi-Exotic Series 104

SE 105 Semi-Exotic Series 105

SE 114 **Semi-Exotic Series 114** 