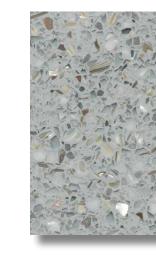

# **LEED SERIES**

The LEED Terrazzo Series comprises of terrazzo designs with over 70% post-industrial or post-consumer recycled aggregates. Glass chips make for a monochromatic look, while the reflections of the mirror chips add an extra level of beauty to your design. For affordability - opt for mirror, plate glass, or clear glass over colorful glass options.

LEED 01 **LEED Terrazzo Series 01** 

LEED 02 **LEED Terrazzo Series 02** 

LEED 03 **LEED Terrazzo Series 03** 

LEED 04 **LEED Terrazzo Series 04** 

LEED 05 **LEED Terrazzo Series 05** 

LEED 06 **LEED Terrazzo Series 06** 