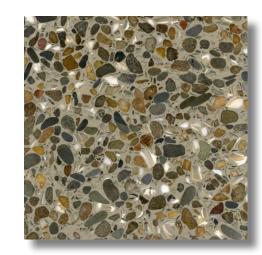

# **AGGREGATE SERIES**

Marble chips are the most common aggregates used in terrazzo. The TERRAZZCO Aggregate Series features terrazzo designs with the most popular and exclusive aggregates crushed at Concord Terrazzo Company.

Agaeta Aggegate Series

Arabescato Aggregate Series

Blue Gray Aggregate Series

Bull Ridge Blush Aggregate Series

Driftwood Aggregate Series

Earth Blend Aggregate Series

Glacier Black Aggregate Series

Salt & Pepper Aggregate Series

Frozen Blue Aggregate Series

Light Mahogany Aggregate Series

Verde Alto Aggregate Series