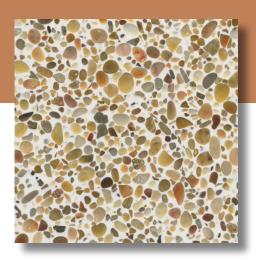

# **AGGREGATE SERIES**

Marble chips are the most common aggregates used in terrazzo. The TERRAZZCO Aggregate Series features terrazzo designs with the most popular and exclusive aggregates crushed at Concord Terrazzo Company.

Agaeta Aggegate Series

Arabescato Aggregate Series

Blue Gray Aggregate Series

Bull Ridge Blush Aggregate Series

Driftwood Aggregate Series

Earth Blend Aggregate Series

Glacier Black Aggregate Series

Salt & Pepper Aggregate Series