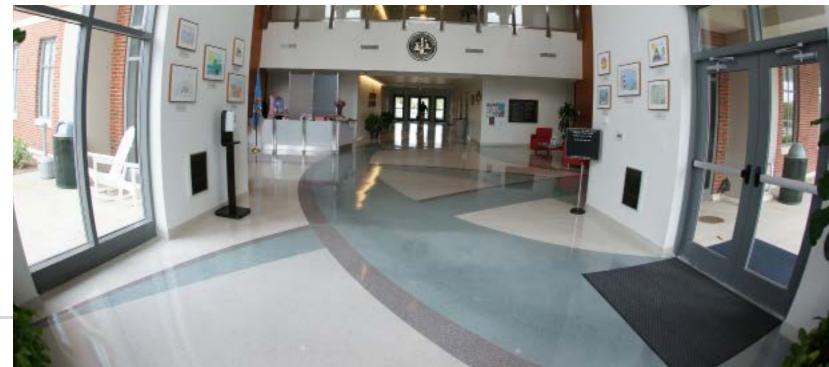

#### **ENDLESS POSSIBILITIES**

Marble, glass, granite and/or shell chips are mixed together in a resinous matrix binder to create terrazzo. Epoxy terrazzo is a type of flooring that is poured, cured, ground and polished. It's used in various indoor finishes such as floors, stairs, countertops and walls. One of the benefits of epoxy terrazzo is its wide range of colors. The design flexibility of terrazzo allows architects and designers to create beautiful works of art, and it maintains good color uniformity on large installation projects.

There is a great variety of colors to choose from, as well as different types of aggregate. Aggregates vary in color and size, which creates unique design combinations. Traditionally, marble chips are the most commonly used aggregates in terrazzo designs. Recycled aggregates like glass are another great option because they offer vibrant hues that accentuate the beauty of any terrazzo surface. Crushed mirror can add reflectiveness while adding depth and dimension to any design.

The design possibilities of epoxy terrazzo are endless.

Representatives work closely with building owners and architects to design samples that meet the goals for their upcoming projects.

03 | TERRAZZCO Samples
Order online at www.terrazzco.com | 04