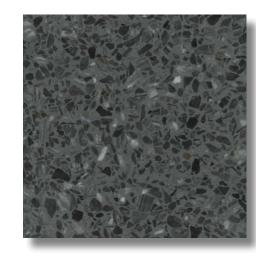

#### STANDARD SERIES

The Standard Series features marble chips exclusive to TERRAZZCO Brand Products, giving your project a unique look. The Standard Series uses traditional marble chips (sizes #0-2) which are ideal for a 3/8" epoxy terrazzo floor and precast terrazzo applications.

Marble and granite chips are the most commonly used aggregates in terrazzo, costing less than glass and shell aggregates.

SS01 Standard Series 01

SS02 Standard Series 02

SS03 Standard Series 03

SS04 Standard Series 04

SS05 Standard Series 05

SS06 Standard Series 06

SS07 Standard Series 07

SS08 Standard Series 08

SS09 Standard Series 09

SS10 Standard Series 10

SS1300 Standard Series 1300

SS1952 **Standard Series 1952** 