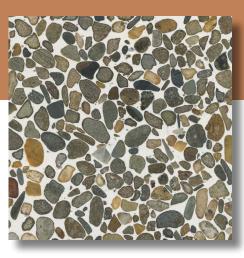

# PEBBLE SERIES

Pebble aggregates are different than traditional terrazzo chips in that they provide a round, uniform appearance in terrazzo designs. The Pebble Series offers comparable cost options similar to marble chips, making them budget-friendly for terrazzo projects.

PEB01 Pebble Series 01

PEB03 Pebble Series 03

PEB02 Pebble Series 02

PEB04 Pebble Series 04

PEB05 Pebble Series 05

PEB06 Pebble Series 06