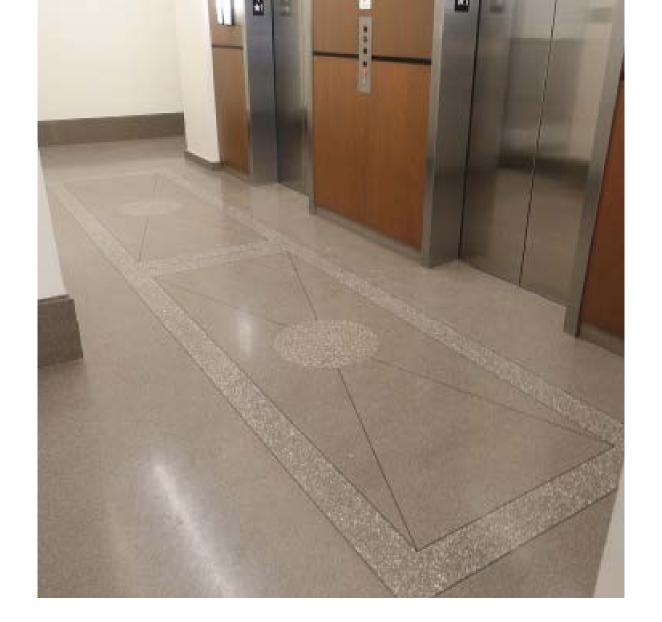

#### **ENDLESS POSSIBILITIES**

Marble, glass, granite and/or shell chips are mixed together in a resinous matrix binder to create terrazzo. Epoxy terrazzo is a type of flooring that is poured, cured, ground and polished. It's used in various indoor finishes such as floors, stairs, countertops and walls. One of the benefits of epoxy terrazzo is its wide range of colors. The design flexibility of terrazzo allows architects and designers to create beautiful works of art, and it maintains good color uniformity on large installation projects.

There is a great variety of colors to choose from, as well as different types of aggregate. Aggregates vary in color and size, which creates unique design combinations. Traditionally, marble chips are the most commonly used aggregates in terrazzo designs. Recycled aggregates like glass are another great option because they offer vibrant hues that accentuate the beauty of any terrazzo surface. Crushed mirror can add reflectiveness while adding depth and dimension to any design.

The design possibilities of epoxy terrazzo are endless.

Representatives work closely with building owners and architects to design samples that meet the goals for their upcoming projects.

03 | TERRAZZCO Samples
Order online at www.terrazzco.com | 04