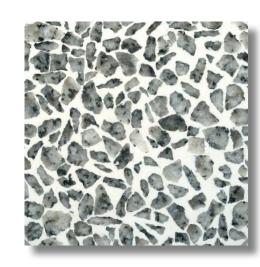

# PEBBLE SERIES

Pebble aggregates are different than traditional terrazzo chips in that they provide a round, uniform appearance in terrazzo designs. The Pebble Series offers comparable cost options similar to marble chips, making them budget-friendly for terrazzo projects.

PEB01 Pebble Series 01

PEB03 Pebble Series 03

PEB02 Pebble Series 02

PEB04 Pebble Series 04

PEB05 Pebble Series 05

PEB06 Pebble Series 06