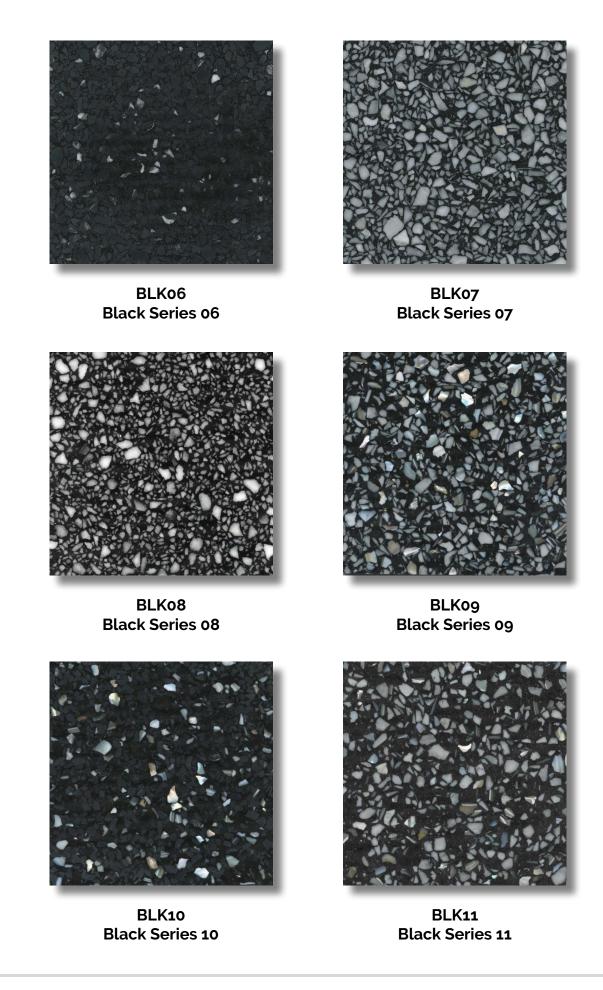

# **SEMI-EXOTIC SERIES**

The Semi-Exotic Series combines exclusive marble chips with glass and/ or shell aggregates that create beautiful terrazzo results. With the addition of different glass and shell materials, there may be increased costs associated with the Semi-Exotic Series than with the Standard Series.

SE 111 Semi-Exotic Series 111

SE 113 Semi-Exotic Series 113

**SE 115** Semi-Exotic Series 115

Semi-Exotic Series 118

SE 118

SE 1776 Semi-Exotic Series 1776

SE 120 Semi-Exotic Series 120

SE 1778 Semi-Exotic Series 1778