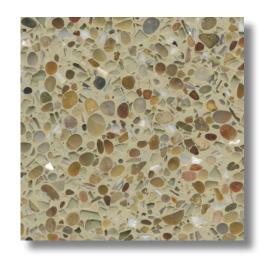

# **AGGREGATE SERIES**

Marble chips are the most common aggregates used in terrazzo. The TERRAZZCO Aggregate Series features terrazzo designs with the most popular and exclusive aggregates crushed at Concord Terrazzo Company.

Agaeta Aggegate Series

Arabescato Aggregate Series

Blue Gray Aggregate Series

Bull Ridge Blush Aggregate Series

Driftwood Aggregate Series

Earth Blend Aggregate Series

Glacier Black Aggregate Series

Salt & Pepper Aggregate Series

Frozen Blue Aggregate Series

Light Mahogany Aggregate Series

Verde Alto Aggregate Series