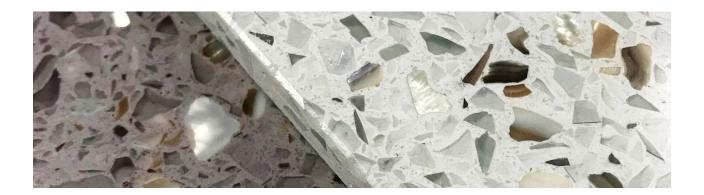

#### **ENDLESS POSSIBILITIES**

Marble, glass, granite and/or shell chips are mixed together in a resinous matrix binder to create terrazzo. Epoxy terrazzo is a type of flooring that is poured, cured, ground and polished. It's used in various indoor finishes such as floors, stairs, countertops and walls. One of the benefits of epoxy terrazzo is its wide range of colors. The design flexibility of terrazzo allows architects and designers to create beautiful works of art, and it maintains good color uniformity on large installation projects.

There is a great variety of colors to choose from, as well as different types of aggregate. Aggregates vary in color and size, which creates unique design combinations. Traditionally, marble chips are the most commonly used aggregates in terrazzo designs. Recycled aggregates like glass are another great option because they offer vibrant hues that accentuate the beauty of any terrazzo surface. Crushed mirror can add reflectiveness while adding depth and dimension to any design.