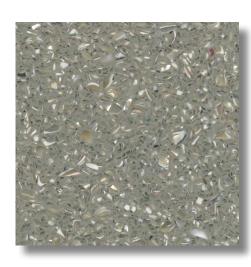

#### STANDARD SERIES

The Standard Series features marble chips exclusive to TERRAZZCO Brand Products, giving your project a unique look. The Standard Series uses traditional marble chips (sizes #0-2) which are ideal for a 3/8" epoxy terrazzo floor and precast terrazzo applications.

Marble and granite chips are the most commonly used aggregates in terrazzo, costing less than glass and shell aggregates.

SS01 Standard Series 01

SS02 Standard Series 02

SS03 Standard Series 03

SS04 Standard Series 04

SS05 Standard Series 05

SS06 Standard Series 06

SS07 Standard Series 07

SS08 Standard Series 08

SS09 Standard Series 09

SS10 Standard Series 10

SS1300 Standard Series 1300

SS1952 **Standard Series 1952** 