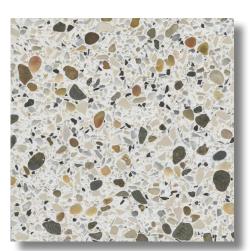

#### STANDARD SERIES

The Standard Series features marble chips exclusive to TERRAZZCO Brand Products, giving your project a unique look. The Standard Series uses traditional marble chips (sizes #0-2) which are ideal for a 3/8" epoxy terrazzo floor and precast terrazzo applications.

Marble and granite chips are the most commonly used aggregates in terrazzo, costing less than glass and shell aggregates.

SS01 Standard Series 01

SS02 Standard Series 02

SS03 Standard Series 03

SS04 Standard Series 04