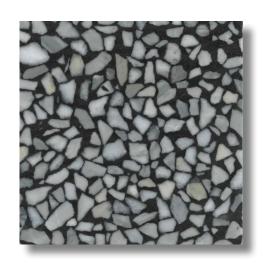

# **SEMI-EXOTIC SERIES**

The Semi-Exotic Series combines exclusive marble chips with glass and/ or shell aggregates that create beautiful terrazzo results. With the addition of different glass and shell materials, there may be increased costs associated with the Semi-Exotic Series than with the Standard Series.

SE 100 Semi-Exotic Series 100

SE 102 Semi-Exotic Series 102

SE 101 Semi-Exotic Series 101

SE 103 Semi-Exotic Series 103

SE 104 Semi-Exotic Series 104

SE 105 Semi-Exotic Series 105

SE 114 **Semi-Exotic Series 114** 

SE 111 Semi-Exotic Series 111

SE 113 Semi-Exotic Series 113

**SE 115** Semi-Exotic Series 115

Semi-Exotic Series 118

SE 118

SE 1776 Semi-Exotic Series 1776

SE 120 Semi-Exotic Series 120

SE 1778 Semi-Exotic Series 1778