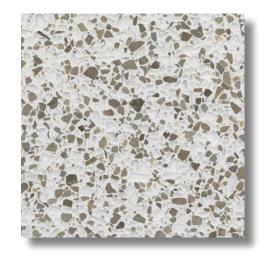

#### STANDARD SERIES

The Standard Series features marble chips exclusive to TERRAZZCO Brand Products, giving your project a unique look. The Standard Series uses traditional marble chips (sizes #0-2) which are ideal for a 3/8" epoxy terrazzo floor and precast terrazzo applications.

Marble and granite chips are the most commonly used aggregates in terrazzo, costing less than glass and shell aggregates.

SS01 Standard Series 01

SS02 Standard Series 02

SS03 Standard Series 03

SS04 Standard Series 04

SS05 Standard Series 05

SS06 Standard Series 06

SS07 Standard Series 07

SS08 Standard Series 08

SS09 Standard Series 09

SS10 Standard Series 10

SS1300 Standard Series 1300

SS1952 **Standard Series 1952** 