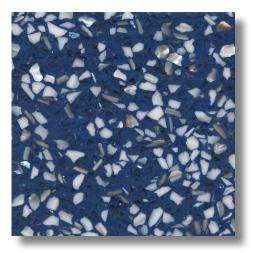

### **DESIGNER SERIES**

The Designer Series showcases colorful epoxy terrazzo samples. These designs can often be used as accents or for logos. Alternatively, artistic terrazzo floors can be created using these designs. Many of the samples featured in the Designer Series contain premium aggregates such as vibrant glass and shells - which means some designs may have a higher cost than others.

DS-Blue-01 Designer Series

DS-Blue-03 Designer Series

DS-Blue-02 Designer Series

DS-Blue-04 Designer Series

DS-Blue-05 Designer Series

DS-Blue-06 Designer Series

DS-Yellow-01 Designer Series

DS-Purple-01 Designer Series