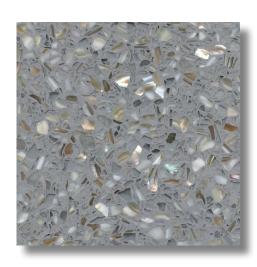

# **LEED SERIES**

The LEED Terrazzo Series comprises of terrazzo designs with over 70% post-industrial or post-consumer recycled aggregates. Glass chips make for a monochromatic look, while the reflections of the mirror chips add an extra level of beauty to your design. For affordability - opt for mirror, plate glass, or clear glass over colorful glass options.

LEED 07 **LEED Terrazzo Series 07** 

LEED 08 **LEED Terrazzo Series 08** 

LEED 09 **LEED Terrazzo Series 09** 

LEED 10 **LEED Terrazzo Series 10** 

LEED 11 LEED Terrazzo Series 11

LEED 12 LEED Terrazzo Series 12