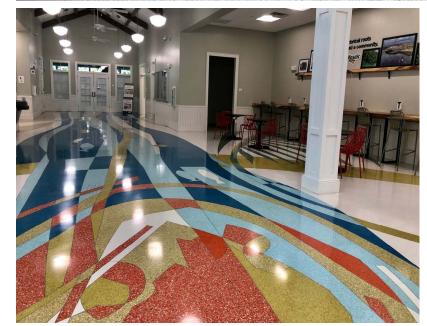

### **DESIGNER SERIES**

The Designer Series showcases colorful epoxy terrazzo samples. These designs can often be used as accents or for logos. Alternatively, artistic terrazzo floors can be created using these designs. Many of the samples featured in the Designer Series contain premium aggregates such as vibrant glass and shells - which means some designs may have a higher cost than others.

DS-Blue-01 Designer Series

DS-Blue-03 Designer Series

DS-Blue-02 Designer Series

DS-Blue-04 Designer Series

DS-Blue-05 Designer Series

DS-Blue-06 Designer Series

DS-Yellow-01 Designer Series

DS-Purple-01 Designer Series

DS-Purple-02 Designer Series

DS-Pink-01 Designer Series

DS-Pink-02 Designer Series

DS-Pink-03 Designer Series

Request terrazzo samples today!

Concord Terrazzo Company, Inc. 1709 University Commercial Pl Charlotte, NC 28213 info@terrazzco.com | www.terrazzco.com