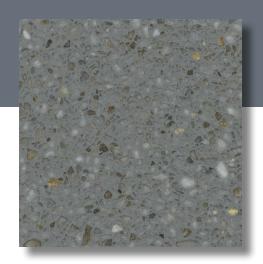

# **AGGREGATE SERIES**

Marble chips are the most common aggregates used in terrazzo. The TERRAZZCO Aggregate Series features terrazzo designs with the most popular and exclusive aggregates crushed at Concord Terrazzo Company.

Agaeta Aggegate Series

Arabescato Aggregate Series

Blue Gray Aggregate Series

Bull Ridge Blush Aggregate Series

Driftwood Aggregate Series

Earth Blend Aggregate Series

Glacier Black Aggregate Series

Salt & Pepper Aggregate Series

Frozen Blue Aggregate Series

Light Mahogany Aggregate Series

Verde Alto Aggregate Series