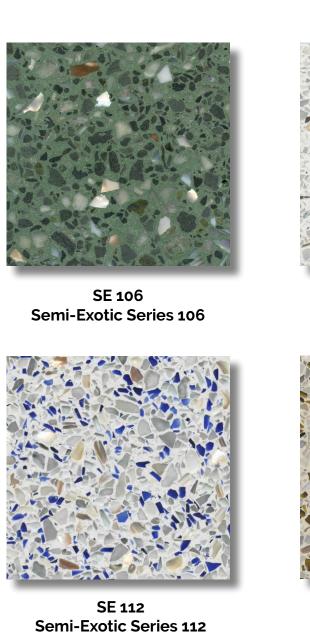

# **SEMI-EXOTIC SERIES**

The Semi-Exotic Series combines exclusive marble chips with glass and/ or shell aggregates that create beautiful terrazzo results. With the addition of different glass and shell materials, there may be increased costs associated with the Semi-Exotic Series than with the Standard Series.