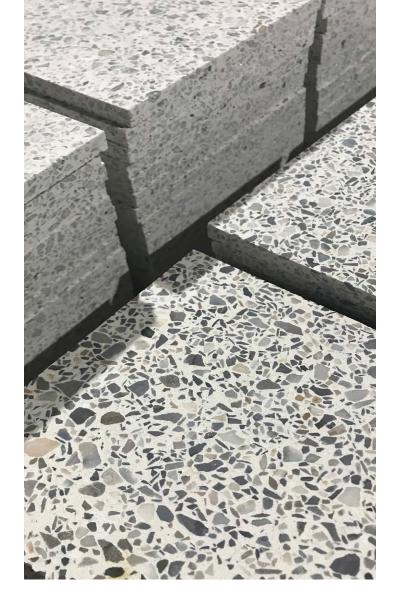

#### Made-To-Order

Terrazzo samples are made to order. Terrazzo samples are made in 6"x6" format and 3/8" thick, the standard thickness for poured-inplace terrazzo systems.

#### **ENDLESS POSSIBILITIES**

Marble, glass, granite and/or shell chips are mixed together in a resinous matrix binder to create terrazzo. Epoxy terrazzo is a type of flooring that is poured, cured, ground and polished. It's used in various indoor finishes such as floors, stairs, countertops and walls. One of the benefits of epoxy terrazzo is its wide range of colors. The design flexibility of terrazzo allows architects and designers to create beautiful works of art, and it maintains good color uniformity on large installation projects.

There is a great variety of colors to choose from, as well as different types of aggregate. Aggregates vary in color and size, which creates unique design combinations. Traditionally, marble chips are the most commonly used aggregates in terrazzo designs. Recycled aggregates like glass are another great option because they offer vibrant hues that accentuate the beauty of any terrazzo surface. Crushed mirror can add reflectiveness while adding depth and dimension to any design.