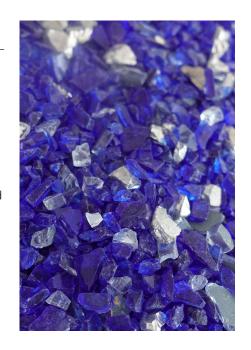

# **Aggregate Match**

Concord Terrazzo carries many different aggregate colors, providing the opportunity for countless combinations.

We'll help you find the perfect aggregates to complement your unique terrazzo design.