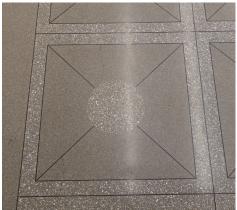

#### ONE CITY CENTER

One City Center integrates a blend of retail spaces, offices, and a 22-story residential tower, standing as Durham, North Carolina's tallest building.

In the lobby, a distinctive epoxy terrazzo floor was crafted, forming a pattern comprising 32 square blocks. The highlight of this design lies in the incorporation of black plastic divider strips, with each block featuring a circular motif at its center, free of divider strips.

Concord Terrazzo Company supplied custom samples for architects to assess, ensuring the perfection of the design.

Architect: Little Diversified Architectural Consulting