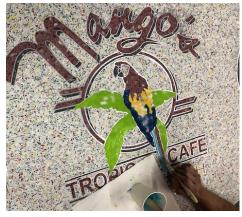

#### MANGO'S TROPICAL CAFE - SOUTH BEACH

Mango's Tropical Cafe delivers lively dining and nightlife experiences across Florida.

For their Miami location, Concord Terrazzo Company crafted a custom terrazzo logo entirely in-house.

Utilizing a waterjet, the entire logo was precision-cut and then filled with epoxy terrazzo, incorporating a blend of colorful glass aggregates. The completed logo was shipped to the venue for effortless installation. After its placement, flooring contractors skillfully completed the project by pouring terrazzo around the logo.

Client: Mango's Tropical Cafe