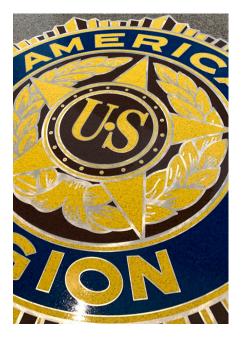

# **Waterjet Designs**

Elevate your terrazzo floor design with our waterjet cutting service, leaving a lasting impression.

Utilizing advanced waterjet technology, we can achieve precision cuts, capable of cutting through metal and terrazzo.

This service is particularly ideal for terrazzo projects aiming to integrate artistic designs, including logos and seals.

#### MANGO'S TROPICAL CAFE - SOUTH BEACH

Mango's Tropical Cafe delivers lively dining and nightlife experiences across Florida.

For their Miami location, Concord Terrazzo Company crafted a custom terrazzo logo entirely in-house.

Utilizing a waterjet, the entire logo was precision-cut and then filled with epoxy terrazzo, incorporating a blend of colorful glass aggregates. The completed logo was shipped to the venue for effortless installation. After its placement, flooring contractors skillfully completed the project by pouring terrazzo around the logo.

Client: Mango's Tropical Cafe