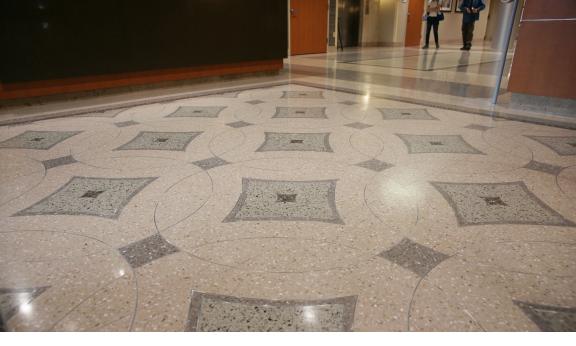

#### ONE CITY CENTER

One City Center integrates a blend of retail spaces, offices, and a 22-story residential tower, standing as Durham, North Carolina's tallest building.

In the lobby, a distinctive epoxy terrazzo floor was crafted, forming a pattern comprising 32 square blocks. The highlight of this design lies in the incorporation of black plastic divider strips, with each block featuring a circular motif at its center, free of divider strips.

Concord Terrazzo Company supplied custom samples for architects to assess, ensuring the perfection of the design.

Architect: Little Diversified Architectural Consulting