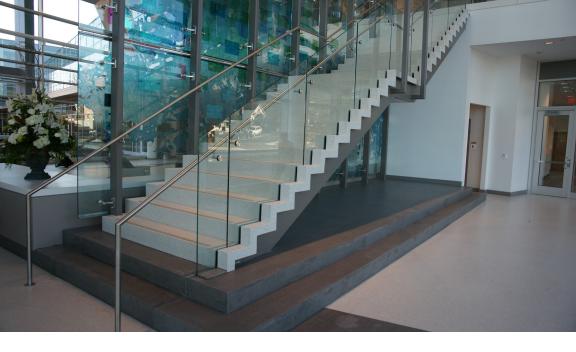

# 6TH AVE. JOINT HEALTH EDUCATION CENTER

The Henderson County Health Sciences Center is designed to propel healthcare advancements within the community and beyond.

Terrazzo proves to be versatile, not only for flooring but also for precast applications. For this proejct, we examined precast drawings, providing insightful suggestions for the construction of a terrazzo staircase in the lobby.

The staircase featured sets of combined treads and risers, complete with a plinth base and 54 end caps connecting seamlessly to the adjacent glass balustrade.

Architect: Clark Nexsen