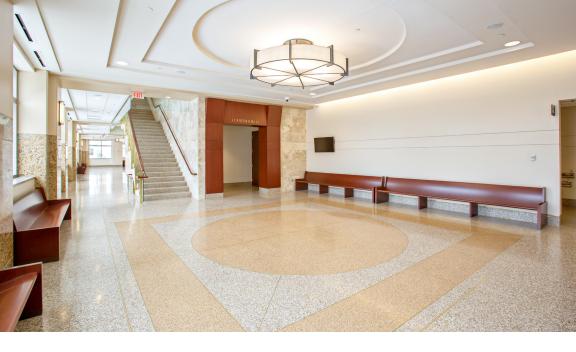

# 6TH AVE. JOINT HEALTH EDUCATION CENTER

The Henderson County Health Sciences Center is designed to propel healthcare advancements within the community and beyond.

Terrazzo proves to be versatile, not only for flooring but also for precast applications. For this proejct, we examined precast drawings, providing insightful suggestions for the construction of a terrazzo staircase in the lobby.

The staircase featured sets of combined treads and risers, complete with a plinth base and 54 end caps connecting seamlessly to the adjacent glass balustrade.

Architect: Clark Nexsen