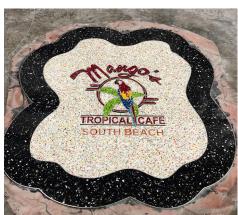

#### MANGO'S TROPICAL CAFE - SOUTH BEACH

Mango's Tropical Cafe delivers lively dining and nightlife experiences across Florida.

For their Miami location, Concord Terrazzo Company crafted a custom terrazzo logo entirely in-house.

Utilizing a waterjet, the entire logo was precision-cut and then filled with epoxy terrazzo, incorporating a blend of colorful glass aggregates. The completed logo was shipped to the venue for effortless installation. After its placement, flooring contractors skillfully completed the project by pouring terrazzo around the logo.

Client: Mango's Tropical Cafe