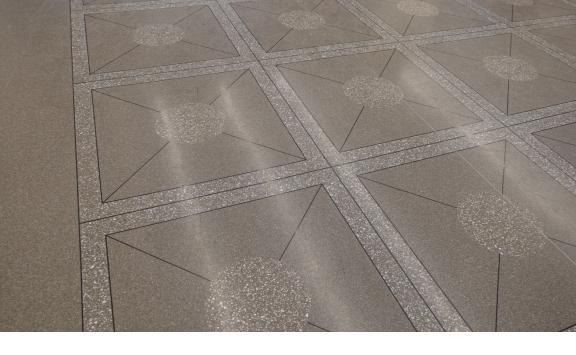

#### ONE CITY CENTER

One City Center integrates a blend of retail spaces, offices, and a 22-story residential tower, standing as Durham, North Carolina's tallest building.

In the lobby, a distinctive epoxy terrazzo floor was crafted, forming a pattern comprising 32 square blocks. The highlight of this design lies in the incorporation of black plastic divider strips, with each block featuring a circular motif at its center, free of divider strips.

Concord Terrazzo Company supplied custom samples for architects to assess, ensuring the perfection of the design.

Architect: Little Diversified Architectural Consulting