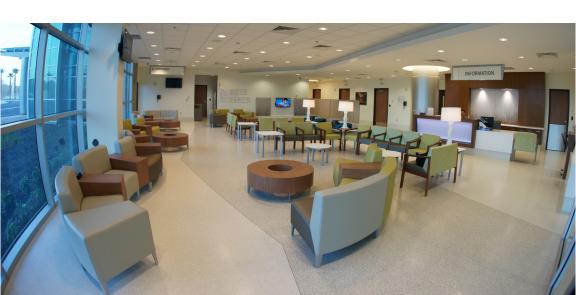

# 6TH AVE. JOINT HEALTH EDUCATION CENTER

The Henderson County Health Sciences Center is designed to propel healthcare advancements within the community and beyond.

Terrazzo proves to be versatile, not only for flooring but also for precast applications. For this proejct, we examined precast drawings, providing insightful suggestions for the construction of a terrazzo staircase in the lobby.

The staircase featured sets of combined treads and risers, complete with a plinth base and 54 end caps connecting seamlessly to the adjacent glass balustrade.

Architect: Clark Nexsen