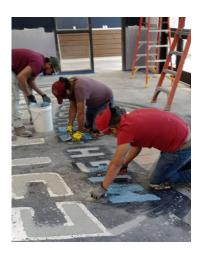

#### MANGO'S TROPICAL CAFE - SOUTH BEACH

Mango's Tropical Cafe delivers lively dining and nightlife experiences across Florida.

For their Miami location, Concord Terrazzo Company crafted a custom terrazzo logo entirely in-house.

Utilizing a waterjet, the entire logo was precision-cut and then filled with epoxy terrazzo, incorporating a blend of colorful glass aggregates. The completed logo was shipped to the venue for effortless installation. After its placement, flooring contractors skillfully completed the project by pouring terrazzo around the logo.