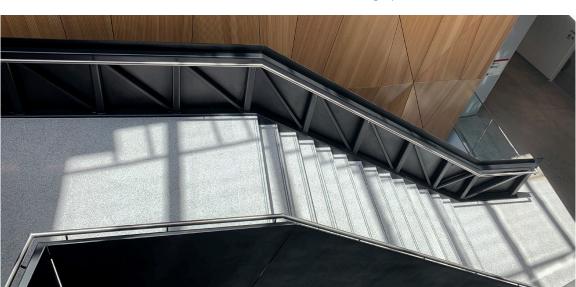

# 6TH AVE. JOINT HEALTH EDUCATION CENTER

The Henderson County Health Sciences Center is designed to propel healthcare advancements within the community and beyond.

Terrazzo proves to be versatile, not only for flooring but also for precast applications. For this proejct, we examined precast drawings, providing insightful suggestions for the construction of a terrazzo staircase in the lobby.

The staircase featured sets of combined treads and risers, complete with a plinth base and 54 end caps connecting seamlessly to the adjacent glass balustrade.

Architect: Clark Nexsen