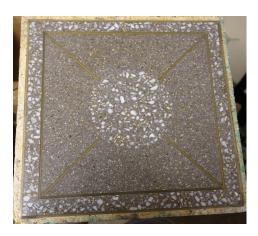

#### ONE CITY CENTER

One City Center integrates a blend of retail spaces, offices, and a 22-story residential tower, standing as Durham, North Carolina's tallest building.

In the lobby, a distinctive epoxy terrazzo floor was crafted, forming a pattern comprising 32 square blocks. The highlight of this design lies in the incorporation of black plastic divider strips, with each block featuring a circular motif at its center, free of divider strips.

Concord Terrazzo Company supplied custom samples for architects to assess, ensuring the perfection of the design.

Architect: Little Diversified Architectural Consulting