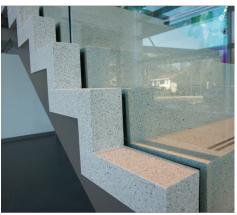

# 6TH AVE. JOINT HEALTH EDUCATION CENTER

The Henderson County Health Sciences Center is designed to propel healthcare advancements within the community and beyond.

Terrazzo proves to be versatile, not only for flooring but also for precast applications. For this proejct, we examined precast drawings, providing insightful suggestions for the construction of a terrazzo staircase in the lobby.

The staircase featured sets of combined treads and risers, complete with a plinth base and 54 end caps connecting seamlessly to the adjacent glass balustrade.

Architect: Clark Nexsen