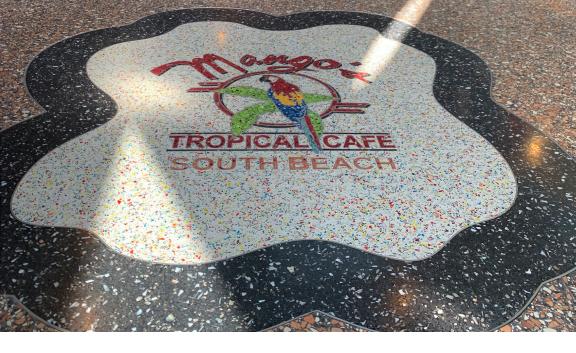

#### MANGO'S TROPICAL CAFE - SOUTH BEACH

Mango's Tropical Cafe delivers lively dining and nightlife experiences across Florida.

For their Miami location, Concord Terrazzo Company crafted a custom terrazzo logo entirely in-house.

Utilizing a waterjet, the entire logo was precision-cut and then filled with epoxy terrazzo, incorporating a blend of colorful glass aggregates. The completed logo was shipped to the venue for effortless installation. After its placement, flooring contractors skillfully completed the project by pouring terrazzo around the logo.

Client: Mango's Tropical Cafe